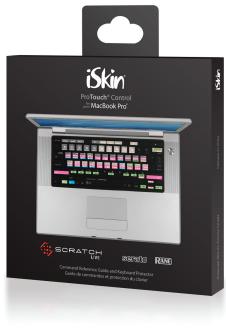

#### **iSkins for the MacBook**

- 2 versions: for the MacBook and MacBook Pro
- Customized keyboard layout set for optimal control.
- Protects against dirt, spills, dust, and key wear.
- Non-obstructive typing; Easy to install, clean and replace.
- Available at your dealer or at www.rane.com