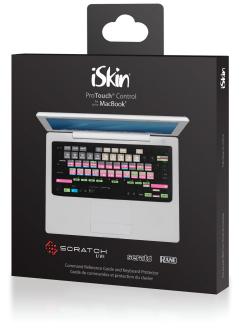

#### **iSkins for the MacBook**

- 2 versions: for the MacBook and MacBook Pro
- Customized keyboard layout set for optimal control.
- Protects against dirt, spills, dust, and key wear.
- Non-obstructive typing; Easy to install, clean and replace.
- Available at your dealer or at www.rane.com