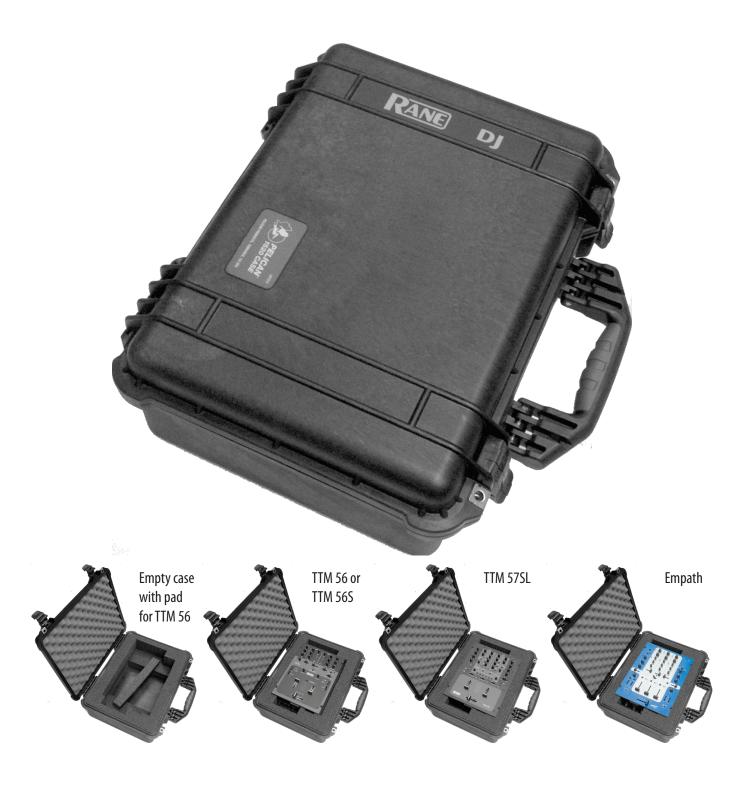

#### **CASE 2 Performance Mixer Case**

• Roadworthy case fits any of the Empath models or the TTM 57SL. The TTM 56 fits using the included foam spacer.

- Has a compartment underneath the mixer for extra items such as headphones, cables, etc.
- Outside measurements are 7.5" x 15.75" x 19.75" (19 x 40 x 50 cm).
- Shipping weight is 10 pounds (4.54 kg), unboxed and empty is 9 pounds (4.08 kg).
- Available at your dealer or at www.rane.com. Customers in other countries please contact your distributor.

US customers can purchase the case from your dealer or at www.rane.com. Customers in other countries please contact your distributor.