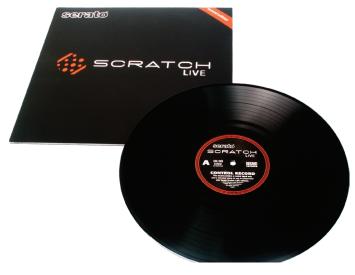

### **Control Vinyl Replacement**

- 12" vinyl record with Serato's exclusive control signal
- Allows Scratch Live to track the motion of the record
- Side A: 10 minutes plus vinyl select area.
- Side B: 15 minutes.
- Available at your dealer or at www.rane.com