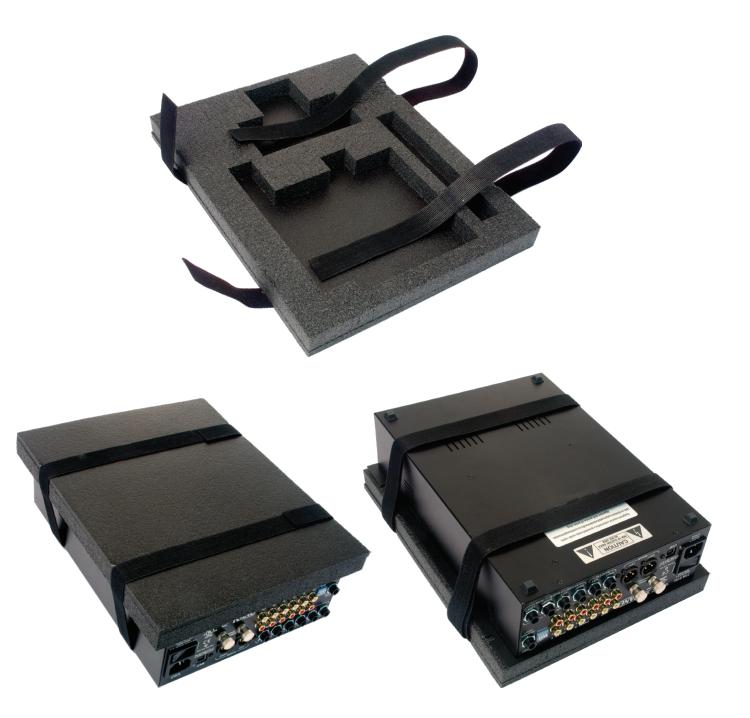

#### **MFC 1 Mixer Foam Cover**

This dense foam cover is an inexpensive protection for all the knobs and sliders on your precious TTM 57SL or Empath mixer. The cover installs easily with two velcro straps. Now you can put your mixer in a suitcase or backpack without fear of damaging the controls on the way to your show. Cover measurement: 1" x 10.5" x 13.5" (2.6 x 26.7 x 34.3 cm). Cover weight is only 5.2 ounces (148 grams). Shipping weight is 1 pound (400 grams). Shipping box is 2.5" x 15.25" x 15.25" (76 x 465 x 465 cm).