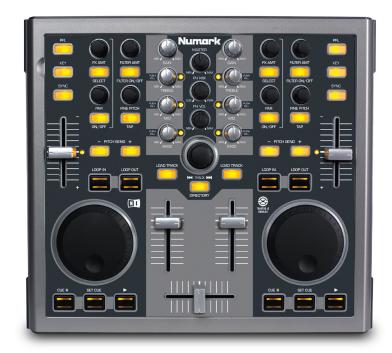

## TOTAL CONTROL

**HIGH-QUALITY SOFTWARE PERFORMANCE.** TOTAL CONTROL is a professional DJ performance controller for performing with virtually any DJ software. You'll spend less time with your keyboard and trackpad and more time focused on the music because this USB/MIDI controller is laid out just like a DJ mixer and two decks for playing with your Mac or PC. TOTAL CONTROL's knobs, faders, and buttons feature pinpoint performance for years of gigs and transports. TOTAL CONTROL comes with Native Instruments Traktor LE software and is mapped for for out-of-the-box performance with Traktor Pro.

## FEATURES

- Classic, dual-deck layout with complete mixer section
- Lighted controls indicate status in software for less time looking at the computer
- MIDI-over-USB controller is compatible with most DJ software
- Mac and PC class-compliant USB device requires no software drivers
- USB-powered device requires no power supply
- Includes Native Instruments Traktor LE software; mapped for Traktor Pro
- Kensington lock slot for theft prevention