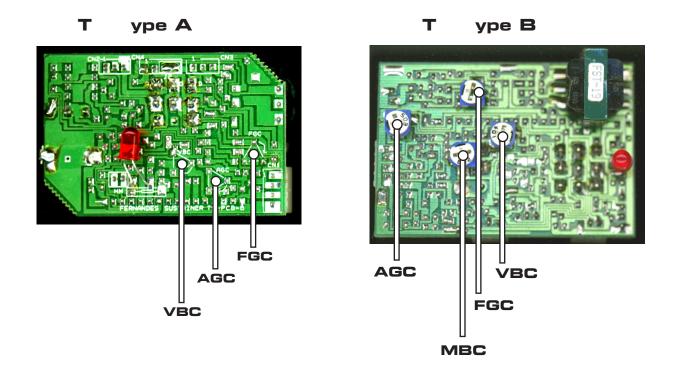

## FERNANDES SUSTAINER fine adjustments

Use a fine flat head screwdriver to adjust these pots

FGC-Output control for the neck pickup (driver). Set it to match the output of the middle or bridge pickup.

VBC- (vibration control) T urn clockwise to increase the sustainers attack, this will also shorten battery life.

AGC- Sustainer gain control. Set to 10 if possible, if you get feedback turn it counterclockwise until the feedback stops.

MBC-Balance control- usually set to O. Balances the output between the standard and the harmonic mode.