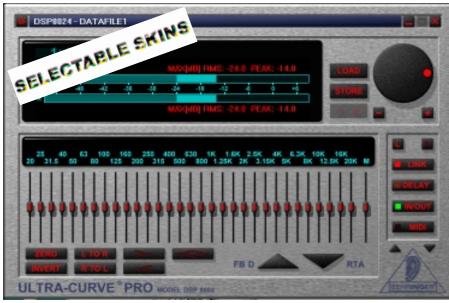

presets via MIDI. All you need is a PC or laptop equipped with a MIDI interface.

The above figure shows the Graphic EQ control window, which allows easy access to each of

the 31 frequencies. Additionally, you are able to invert the adjusted EQ curve or, for example, create a so-called shelving or peaking curve. The control windows provide you with every information you need and keep you up to date, even if your DSP8024's display can't be viewed due to fixed installation. With the help of the second window, you can immediately adapt parameters to your own needs. Parameters are organized in groups and can be edited easily with the help of long virtual faders.