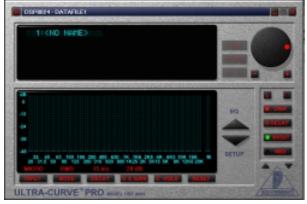

presets via MIDI. All you need is a PC or laptop equipped with a MIDI interface.

The above figure shows the Graphic EQ control window, which allows easy access to each of

the 31 frequencies. Additionally, you are able to invert the adjusted EQ curve or, for example, create a so-called shelving or peaking curve. The control windows provide you with every information you need and keep you up to date, even if your DSP8024's display can't be viewed due to fixed installation. With the help of the second window, you can immediately adapt parameters to your own needs. Parameters are organized in groups and can be edited easily with the help of long virtual faders.