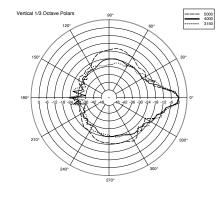

## HORIZONTAL 1/3 POLAR PLOT

VERTICAL 1/3 POLAR PLOT

EVOX array design features constant horizontal directivity coverage of 120°, offering a perfect listening experience to the audience. The vertical array design is progressively shaped to guarantee a correct listening from the first row and to avoid a high frequency beaming typical of straight array The woofer section features a 12" inch driver that, with a 2.5" inside-outside voice coil and a powerful magnetic structure, guarantees a fast and accurate sub-bass frequency range, taking advantage of RCF's superior moulding, assembly technologies and a wealth of professional knowledge and experience dedicated to achieving extremely high standards