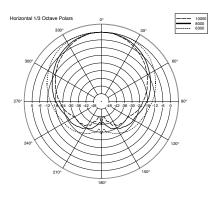

### ACOUSTICAL SPECIFICATIONS

| Frequency response:        | 40 Hz- 20 Khz                            |
|----------------------------|------------------------------------------|
| Max SPL:                   | 128 dB                                   |
| Horizontal coverage angle: | 120°                                     |
| Vertical coverage angle:   | 30°                                      |
| Compression driver:        | 8 x 2" Ultra compact fullrange, 1.0 v.c. |
| Woofer:                    | 12" Woofer, 2.5" v.c.                    |
|                            |                                          |

EVOX array design features constant horizontal directivity coverage of 120°, offering a perfect listening experience to the audience. The vertical array design is progressively shaped to guarantee a correct listening from the first row and to avoid a high frequency beaming typical of straight array The woofer section features a 12" inch driver that, with a 2.5" inside-outside voice coil and a powerful magnetic structure, guarantees a fast and accurate sub-bass frequency range, taking advantage of RCF's superior moulding, assembly technologies and a wealth of professional knowledge and experience dedicated to achieving extremely high standards

## HORIZONTAL 1/3 POLAR PLOT

VERTICAL 1/3 POLAR PLOT