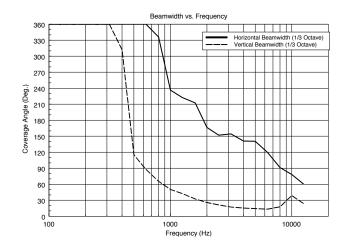

### ACOUSTICAL SPECIFICATIONS

| Frequency response:        | 40 Hz- 20 Khz                            |
|----------------------------|------------------------------------------|
| Max SPL:                   | 128 dB                                   |
| Horizontal coverage angle: | 120°                                     |
| Vertical coverage angle:   | 30°                                      |
| Compression driver:        | 8 x 2" Ultra compact fullrange, 1.0 v.c. |
| Woofer:                    | 12" Woofer, 2.5" v.c.                    |
|                            |                                          |

EVOX array design features constant horizontal directivity coverage of 120°, offering a perfect listening experience to the audience. The vertical array design is progressively shaped to guarantee a correct listening from the first row and to avoid a high frequency beaming typical of straight array The woofer section features a 12" inch driver that, with a 2.5" inside-outside voice coil and a powerful magnetic structure, guarantees a fast and accurate sub-bass frequency range, taking advantage of RCF's superior moulding, assembly technologies and a wealth of professional knowledge and experience dedicated to achieving extremely high standards