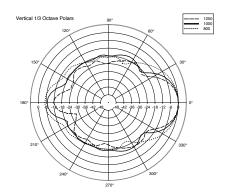

## HORIZONTAL 1/3 POLAR PLOT

VERTICAL 1/3 POLAR PLOT

### ACOUSTICAL SPECIFICATIONS

| Frequency response:        | 40 Hz- 20 Khz                            |
|----------------------------|------------------------------------------|
| Max SPL:                   | 128 dB                                   |
| Horizontal coverage angle: | 120°                                     |
| Vertical coverage angle:   | 30°                                      |
| Compression driver:        | 8 x 2" Ultra compact fullrange, 1.0 v.c. |
| Woofer:                    | 12" Woofer, 2.5" v.c.                    |
|                            |                                          |

EVOX array design features constant horizontal directivity coverage of 120°, offering a perfect listening experience to the audience. The vertical array design is progressively shaped to guarantee a correct listening from the first row and to avoid a high frequency beaming typical of straight array The woofer section features a 12" inch driver that, with a 2.5" inside-outside voice coil and a powerful magnetic structure, guarantees a fast and accurate sub-bass frequency range, taking advantage of RCF's superior moulding, assembly technologies and a wealth of professional knowledge and experience dedicated to achieving extremely high standards