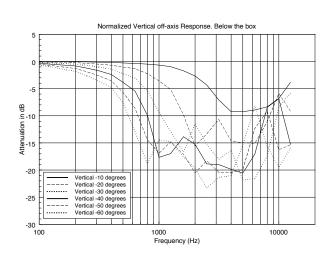

EVOX array design features constant horizontal directivity coverage of 120°, offering a perfect listening experience to the audience. The vertical array design is progressively shaped to guarantee a correct listening from the first row and to avoid a high frequency beaming typical of straight array The woofer section features a 12" inch driver that, with a 2.5" inside-outside voice coil and a powerful magnetic structure, guarantees a fast and accurate sub-bass frequency range, taking advantage of RCF's superior moulding, assembly technologies and a wealth of professional knowledge and experience dedicated to achieving extremely high standards