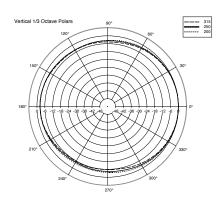

## HORIZONTAL 1/3 POLAR PLOT

VERTICAL 1/3 POLAR PLOT

EVOX array design features constant horizontal directivity coverage of 120°, offering a perfect listening experience to the audience. The vertical array design is progressively shaped to guarantee a correct listening from the first row and to avoid a high frequency beaming typical of straight array The woofer section features a 12" inch driver that, with a 2.5" inside-outside voice coil and a powerful magnetic structure, guarantees a fast and accurate sub-bass frequency range, taking advantage of RCF's superior moulding, assembly technologies and a wealth of professional knowledge and experience dedicated to achieving extremely high standards