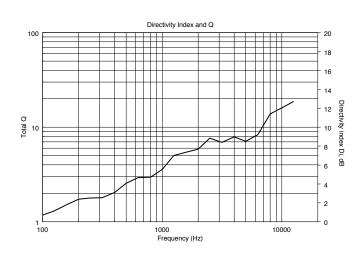

EVOX array design features constant horizontal directivity coverage of 120°, offering a perfect listening experience to the audience. The vertical array design is progressively shaped to guarantee a correct listening from the first row and to avoid a high frequency beaming typical of straight array The woofer section features a 12" inch driver that, with a 2.5" inside-outside voice coil and a powerful magnetic structure, guarantees a fast and accurate sub-bass frequency range, taking advantage of RCF's superior moulding, assembly technologies and a wealth of professional knowledge and experience dedicated to achieving extremely high standards