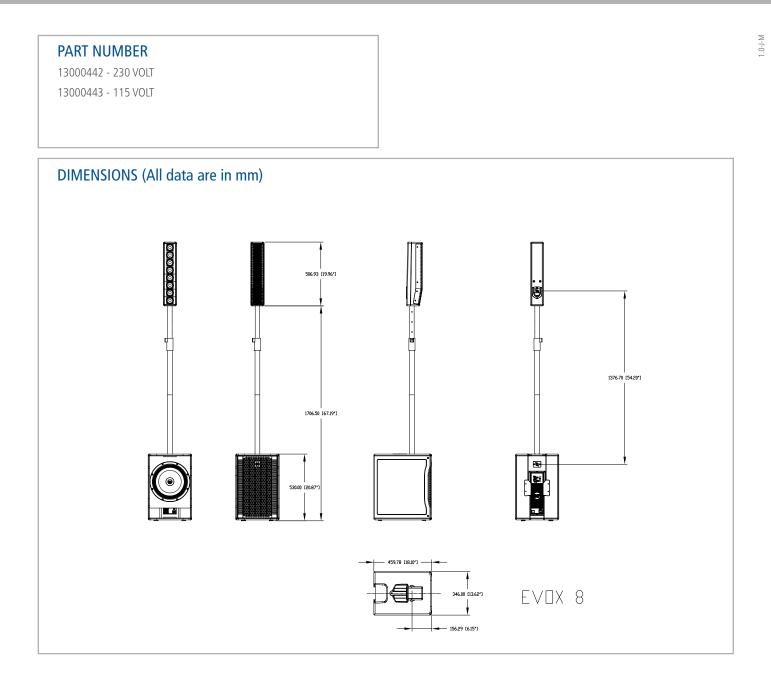

### PHYSICAL

| Height:        | 530 mm (20.86")      |
|----------------|----------------------|
| Width:         | 346 mm (13.62")      |
| Depth:         | 459 mm (18.10")      |
| Net Weight:    | 23.8 kg (50.70 lbs)  |
| Cabinet:       | Baltic birch plywood |
| Hardware:      | 2 x M6               |
| Handles:       | 1 top                |
| Pole mount cap | yes                  |
| Colour:        | Black                |
|                |                      |