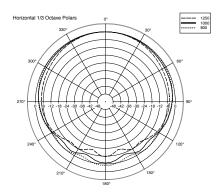

### ACOUSTICAL SPECIFICATIONS

| Frequency response:        | 40 Hz- 20 Khz                            |
|----------------------------|------------------------------------------|
| Max SPL:                   | 128 dB                                   |
| Horizontal coverage angle: | 120°                                     |
| Vertical coverage angle:   | 30°                                      |
| Compression driver:        | 8 x 2" Ultra compact fullrange, 1.0 v.c. |
| Woofer:                    | 12" Woofer, 2.5" v.c.                    |
|                            |                                          |

EVOX array design features constant horizontal directivity coverage of 120°, offering a perfect listening experience to the audience. The vertical array design is progressively shaped to guarantee a correct listening from the first row and to avoid a high frequency beaming typical of straight array The woofer section features a 12" inch driver that, with a 2.5" inside-outside voice coil and a powerful magnetic structure, guarantees a fast and accurate sub-bass frequency range, taking advantage of RCF's superior moulding, assembly technologies and a wealth of professional knowledge and experience dedicated to achieving extremely high standards

## HORIZONTAL 1/3 POLAR PLOT

VERTICAL 1/3 POLAR PLOT