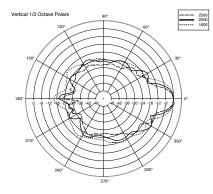

## HORIZONTAL 1/3 POLAR PLOT

VERTICAL 1/3 POLAR PLOT

EVOX array design features constant horizontal directivity coverage of 120°, offering a perfect listening experience to the audience. The vertical array design is progressively shaped to guarantee a correct listening from the first row and to avoid a high frequency beaming typical of straight array The woofer section features a 12" inch driver that, with a 2.5" inside-outside voice coil and a powerful magnetic structure, guarantees a fast and accurate sub-bass frequency range, taking advantage of RCF's superior moulding, assembly technologies and a wealth of professional knowledge and experience dedicated to achieving extremely high standards