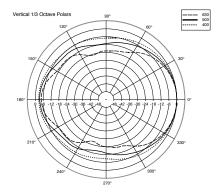

## HORIZONTAL 1/3 POLAR PLOT

VERTICAL 1/3 POLAR PLOT

EVOX array design features constant horizontal directivity coverage of 120°, offering a perfect listening experience to the audience. The vertical array design is progressively shaped to guarantee a correct listening from the first row and to avoid a high frequency beaming typical of straight array The woofer section features a 12" inch driver that, with a 2.5" inside-outside voice coil and a powerful magnetic structure, guarantees a fast and accurate sub-bass frequency range, taking advantage of RCF's superior moulding, assembly technologies and a wealth of professional knowledge and experience dedicated to achieving extremely high standards