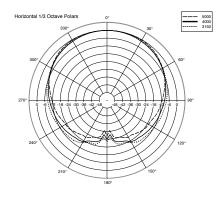

### ACOUSTICAL SPECIFICATIONS

| Frequency response:        | 40 Hz- 20 Khz                            |
|----------------------------|------------------------------------------|
| Max SPL:                   | 128 dB                                   |
| Horizontal coverage angle: | 120°                                     |
| Vertical coverage angle:   | 30°                                      |
| Compression driver:        | 8 x 2" Ultra compact fullrange, 1.0 v.c. |
| Woofer:                    | 12" Woofer, 2.5" v.c.                    |
|                            |                                          |

EVOX array design features constant horizontal directivity coverage of 120°, offering a perfect listening experience to the audience. The vertical array design is progressively shaped to guarantee a correct listening from the first row and to avoid a high frequency beaming typical of straight array The woofer section features a 12" inch driver that, with a 2.5" inside-outside voice coil and a powerful magnetic structure, guarantees a fast and accurate sub-bass frequency range, taking advantage of RCF's superior moulding, assembly technologies and a wealth of professional knowledge and experience dedicated to achieving extremely high standards

## HORIZONTAL 1/3 POLAR PLOT

VERTICAL 1/3 POLAR PLOT