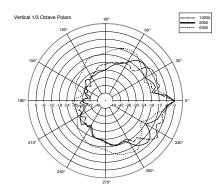

## HORIZONTAL 1/3 POLAR PLOT

VERTICAL 1/3 POLAR PLOT

### ACOUSTICAL SPECIFICATIONS

| Frequency response:        | 40 Hz- 20 Khz                            |
|----------------------------|------------------------------------------|
| Max SPL:                   | 128 dB                                   |
| Horizontal coverage angle: | 120°                                     |
| Vertical coverage angle:   | 30°                                      |
| Compression driver:        | 8 x 2" Ultra compact fullrange, 1.0 v.c. |
| Woofer:                    | 12" Woofer, 2.5" v.c.                    |
|                            |                                          |

EVOX array design features constant horizontal directivity coverage of 120°, offering a perfect listening experience to the audience. The vertical array design is progressively shaped to guarantee a correct listening from the first row and to avoid a high frequency beaming typical of straight array The woofer section features a 12" inch driver that, with a 2.5" inside-outside voice coil and a powerful magnetic structure, guarantees a fast and accurate sub-bass frequency range, taking advantage of RCF's superior moulding, assembly technologies and a wealth of professional knowledge and experience dedicated to achieving extremely high standards