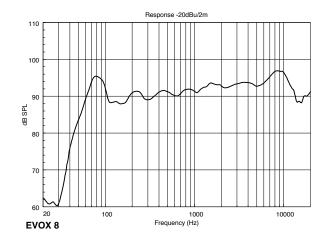

### ACOUSTICAL SPECIFICATIONS

| Frequency response:        | 40 Hz- 20 Khz                            |
|----------------------------|------------------------------------------|
| Max SPL:                   | 128 dB                                   |
| Horizontal coverage angle: | 120°                                     |
| Vertical coverage angle:   | 30°                                      |
| Compression driver:        | 8 x 2" Ultra compact fullrange, 1.0 v.c. |
| Woofer:                    | 12" Woofer, 2.5" v.c.                    |
|                            |                                          |

## DESCRIPTION

EVOX is the professional RCF answer to small satellite-subwoofer or column style portable speakers. EVOX, designed for live sound, exceeds the portability and the performances of competition products. EVOX systems are primarily designed for live sound. Extensive testing with instruments and voices during the design process as well as power and reliability testing make the EVOX systems the perfect workmates for solo musicians, bands and DJs. EVOX 8 is a portable compact size sound reinforcement system. EVOX 8 combines the quality and reliability of RCF transducers with a very high amplification power. The system features eight 2.0" full range transducers in the line source satellite and a deep sounding 12" woofer in a bass reflex enclosure. The high excursion woofers are able to extend to the lowest frequencies and offer a quick and precise response up to the crossover point. Specific attention has been dedicated to the mid-low frequency region where many similar products fail.