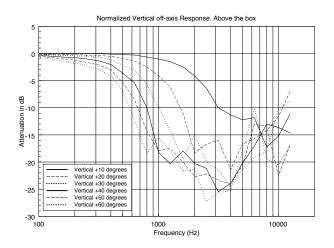

EVOX array design features constant horizontal directivity coverage of 120°, offering a perfect listening experience to the audience. The vertical array design is progressively shaped to guarantee a correct listening from the first row and to avoid a high frequency beaming typical of straight array The woofer section features a 12" inch driver that, with a 2.5" inside-outside voice coil and a powerful magnetic structure, guarantees a fast and accurate sub-bass frequency range, taking advantage of RCF's superior moulding, assembly technologies and a wealth of professional knowledge and experience dedicated to achieving extremely high standards