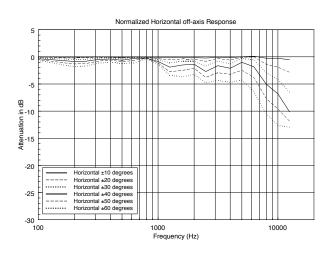

EVOX array design features constant horizontal directivity coverage of 120°, offering a perfect listening experience to the audience. The vertical array design is progressively shaped to guarantee a correct listening from the first row and to avoid a high frequency beaming typical of straight array The woofer section features a 12" inch driver that, with a 2.5" inside-outside voice coil and a powerful magnetic structure, guarantees a fast and accurate sub-bass frequency range, taking advantage of RCF's superior moulding, assembly technologies and a wealth of professional knowledge and experience dedicated to achieving extremely high standards