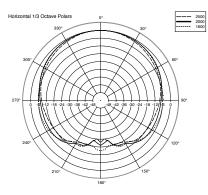

### ACOUSTICAL SPECIFICATIONS

| Frequency response:        | 40 Hz- 20 Khz                            |
|----------------------------|------------------------------------------|
| Max SPL:                   | 128 dB                                   |
| Horizontal coverage angle: | 120°                                     |
| Vertical coverage angle:   | 30°                                      |
| Compression driver:        | 8 x 2" Ultra compact fullrange, 1.0 v.c. |
| Woofer:                    | 12" Woofer, 2.5" v.c.                    |
|                            |                                          |

EVOX array design features constant horizontal directivity coverage of 120°, offering a perfect listening experience to the audience. The vertical array design is progressively shaped to guarantee a correct listening from the first row and to avoid a high frequency beaming typical of straight array The woofer section features a 12" inch driver that, with a 2.5" inside-outside voice coil and a powerful magnetic structure, guarantees a fast and accurate sub-bass frequency range, taking advantage of RCF's superior moulding, assembly technologies and a wealth of professional knowledge and experience dedicated to achieving extremely high standards

## HORIZONTAL 1/3 POLAR PLOT

VERTICAL 1/3 POLAR PLOT