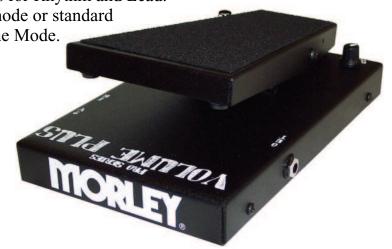

## **VOLUME PLUS FEATURES (MODEL PVO+):**

• Minimum Volume: Set two distinct volume levels for Rhythm and Lead.

• Footswitch: Selects between Minimum Volume mode or standard volume mode. LED lights when in Minimum Volume Mode.

#### **PVO+ SPECIFICATIONS:**

Power: 9V Battery or 9VDC 300mA regulated

(polarity: center negative)

Indicator: Min Vol LED on, Volume LED off Dimensions: 9.13" (L) x 5.88" (W) x 2.75" (H)

Current Draw: 2.5 mA @ 9VDC