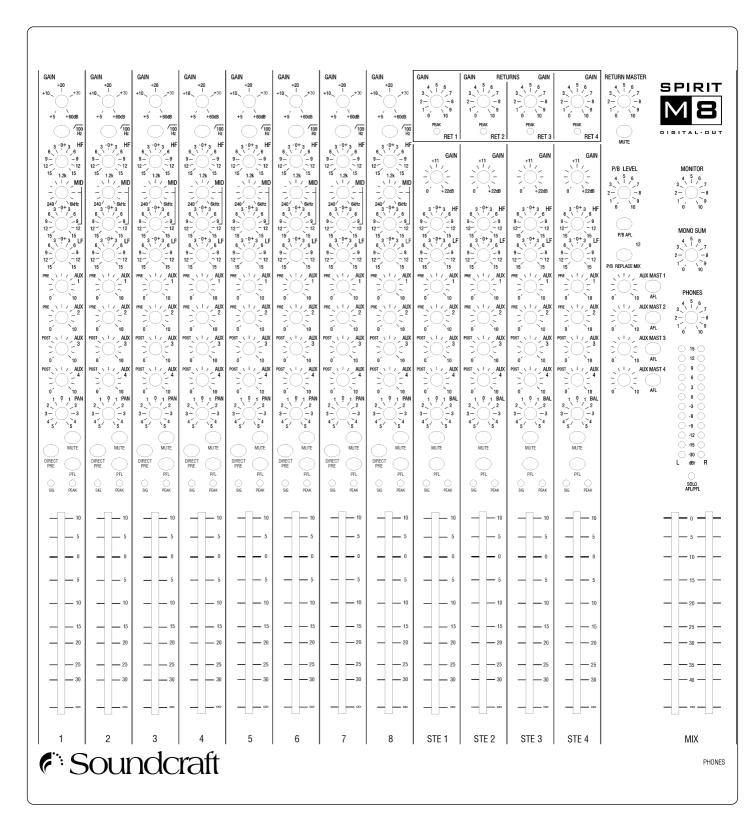

#### **CONTROL POSITION MARKUP SHEETS**

To assist you in restoring the console to a previous setting, e.g. for different bands on a gig, you may photocopy these pages as many times as you like and use them for making a note of your control positions.