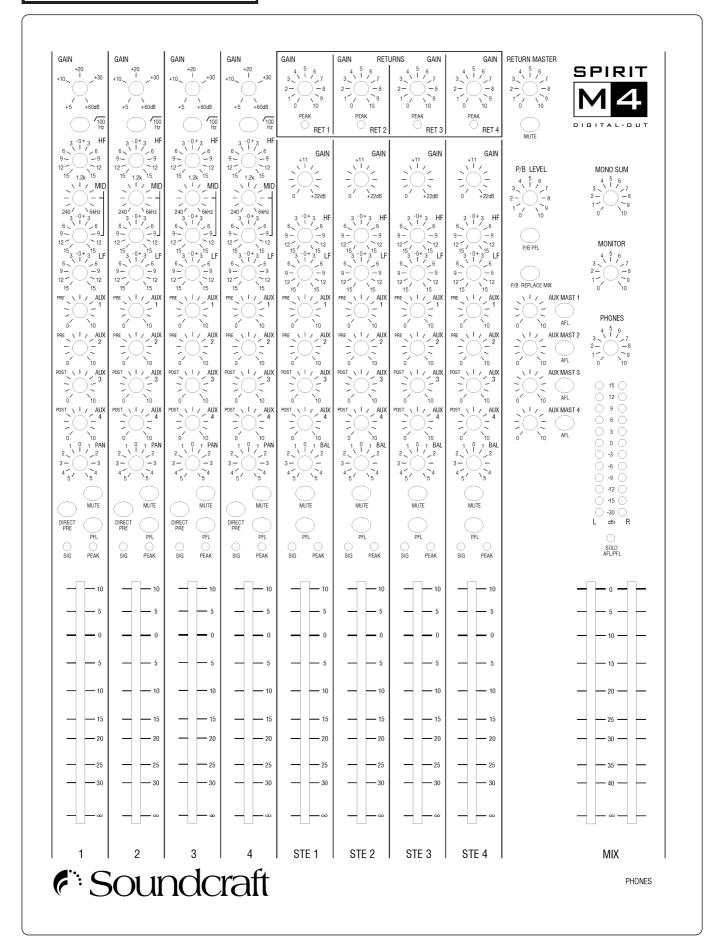

#### **CONTROL POSITION MARKUP SHEETS**

To assist you in restoring the console to a previous setting, e.g. for different bands on a gig, you may photocopy these pages as many times as you like and use them for making a note of your control positions.