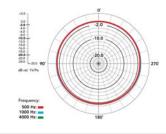

| Sensitivity         | -37dB re 1V/Pa (14mV @ 94dB<br>SPL) +/-2dB                           |
| Output Impedence   | 200Ω                                                                             | Dimensions          | Length - 201mm (7.9133")<br>Diameter - 65mm (2.5590")                |
| Output Connection  | 3 pin XLR, balanced output<br>between Pin 2 (+), Pin 3 (-)<br>and Pin 1 (ground) | Shipping Weight     | 6.82kg                                                               |
| Net Weight         | 1440g                                                                            |                     |                                                                      |

# Polar Pattern



500 Hz

#### **Frequency Response**





### Included Accessories

- RM2 stand mount •
- SM2 shock mount
- RC2 •
- Transformer & high quality XLR lead ٠



#### www.rodemic.com

\*After online registration

USA PO Box 4189 Santa Barbara CA 93140 USA Ph: +1 805 566 7777 Fx: +1 805 566 0071