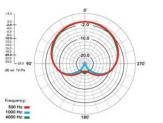

nge    | 20 Hz-20 kHz                                                                     | Sensitivity         | -37dB re 1V/Pa (14mV @ 94dB<br>SPL) +/-2dB                           |
| Output Impedence   | 200Ω                                                                             | Dimensions          | Length - 201mm (7.9133")<br>Diameter - 65mm (2.5590")                |
| Output Connection  | 3 pin XLR, balanced output<br>between Pin 2 (+), Pin 3 (-)<br>and Pin 1 (ground) | Shipping Weight     | 6.82kg                                                               |
| Net Weight         | 1440g                                                                            |                     |                                                                      |

# Polar Pattern



500 Hz

#### **Frequency Response**





### Included Accessories

- RM2 stand mount •
- SM2 shock mount
- RC2 •
- Transformer & high quality XLR lead ٠



#### www.rodemic.com

\*After online registration

USA PO Box 4189 Santa Barbara CA 93140 USA Ph: +1 805 566 7777 Fx: +1 805 566 0071