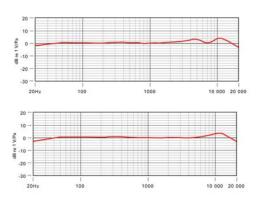

| Sensitivity         | -37dB re 1V/Pa (14mV @ 94dB<br>SPL) +/-2dB                           |
| Output Impedence   | 200Ω                                                                             | Dimensions          | Length - 201mm (7.9133")<br>Diameter - 65mm (2.5590")                |
| Output Connection  | 3 pin XLR, balanced output<br>between Pin 2 (+), Pin 3 (-)<br>and Pin 1 (ground) | Shipping Weight     | 6.82kg                                                               |
| Net Weight         | 1440g                                                                            |                     |                                                                      |

# Polar Pattern



500 Hz

#### **Frequency Response**





### Included Accessories

- RM2 stand mount •
- SM2 shock mount
- RC2 •
- Transformer & high quality XLR lead ٠



#### www.rodemic.com

\*After online registration

USA PO Box 4189 Santa Barbara CA 93140 USA Ph: +1 805 566 7777 Fx: +1 805 566 0071