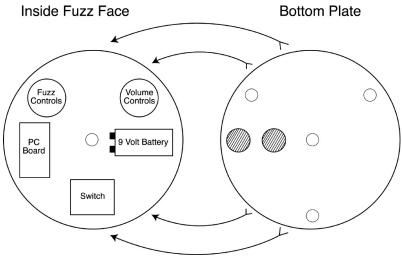

## **Putting in Battery:**

- 1. Remove bottom plate by turning the center screw counterclockwise.
- 2. Attach battery clip to a 9 volt battery.
- 3. Place battery in Fuzz Face as in the diagram below.
- 4. Line up bottom plate so that rubber pads make contact with battery. This keeps battery in place.
- 5. Holding Fuzz Face with bottom plate snug in place, feed the screw through hole and turn clockwise until tight.
- 6. Remove 1/4" plug from input jack when not in use to prevent battery from draining.