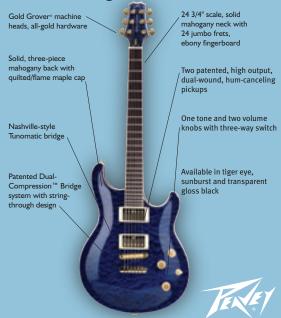

ectric Lite case (Item #00444820), features quality nylon exterior fabric, convenient, large zippered accessory pouch and plush, lined styrofoam-formed interior. Includes Peavey luggage tag for easy identification. Fits many standard-size, solid-body guitars.

Strings - For optimum performance, strings should be changed approximately once per month or after every twenty-four hours of playing. Some players prefer to change strings more often. Replace with Peavey Nickel Wound Balanced 9s strings. Nickel winding adds longer sustain, tone and performance for high output and precise intonation.

**Finish** - Your instrument's finish is both durable and weather resistant, but requires care. Regular cleaning with Peavey Guitar Polish (Item #00063390) is recommended.

## 6-String Electric Guitar



#### **About Your Warranty**

Your Peavey warranty covers defects in material and workmanship in Peavey guitars purchased and serviced in the USA and Canada.

#### What Peavey Will Do

We will repair or replace (at Peavey's discretion) products covered by warranty at no charge for labor or materials. If the product or component must be shipped to Peavey for warranty service, the consumer must pay initial charges. If the repairs are covered by warranty, Peavey will pay the return shipping charges.

#### Limited\* Two-Year Warranty

By completing our Warranty Registration, you'll get a two-year extension on your three-year warranty! The original purchaser must return the warranty card or complete the registration online at www.peavey.com within 90 days of purchase to receive this extension