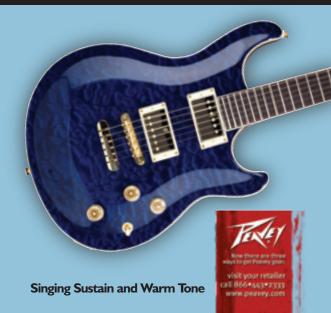

# **HP Signature™ EXP**



### Care and Maintenance of Your Peavey HP Signature™ EXP Guitar

This is a high quality musical instrument constructed from the finest materials with the most advanced production methods. With reasonable care, it should provide many years of service and outstanding playability.

Temperature and humidity - It is important to protect your instrument from any extreme or sudden changes in temperature or humidity. You should store the instrument in its case when not in use. The recommended Peavey Electric Lite case (Item #00444820), features quality nylon exterior fabric, convenient, large zippered accessory pouch and plush, lined styrofoam-formed interior. Includes Peavey luggage tag for easy identification. Fits many standard-size, solid-body guitars.

Strings - For optimum performance, st