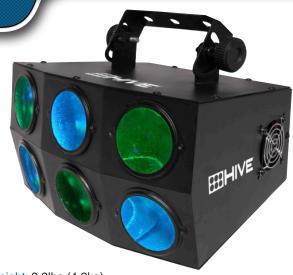

## Hive™

## **FEATURES**

- Emits bold, multicolored beams designed for any mobile application
- Floods any size venue with tight, focused beams using six large-diameter lenses
- Achieve bright, multicolored beams using 18 highpower red, green, and blue LEDs
- Sound-activated programs dance to the beat of the music
- Create an endless combination of customized effects with individual pod control
- Generate synchronized shows in master/slave mode with easy-access to built-in automated programs
- Save time running cables and extension cords by power-linking multiple units
- Fits best in the CHS-40 VIP Gear Bag

Weight: 9.2lbs (4.2kg) Size: 9.4 x 13 x 8.8in (240 x 330 x 225mm)