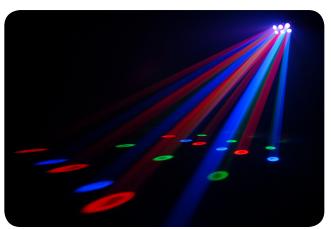

## **FEATURES**

- Emits bold, multicolored beams designed for any mobile application
- Floods any size venue with tight, focused beams using six large-diameter lenses
- Achieve bright, multicolored beams using 18 highpower red, green, and blue LEDs
- Sound-activated programs dance to the beat of the music
- Create an endless combination of customized effects with individual pod control
- Generate synchronized shows in master/slave mode with easy-access to built-in automated programs
- Save time running cables and extension cords by power-linking multiple units
- Fits best in the CHS-40 VIP Gear Bag