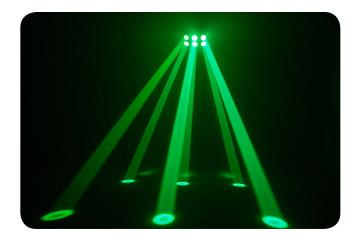

## **FEATURES**

- Emits bold, multicolored beams designed for any mobile application
- Floods any size venue with tight, focused beams using six large-diameter lenses
- Achieve bright, multicolored beams using 18 highpower red, green, and blue LEDs
- Sound-activated programs dance to the beat of the music
- Create an endless combination of customized effects with individual pod control
- Generate synchronized shows in master/slave mode with easy-access to built-in automated programs
- Save time running cables and extension cords by power-linking multiple units
- Fits best in the CHS-40 VIP Gear Bag