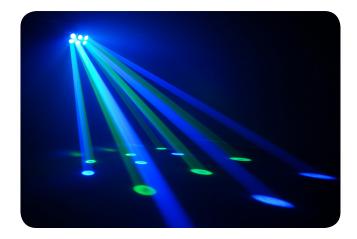

## **FEATURES**

- Emits bold, multicolored beams designed for any mobile application
- Floods any size venue with tight, focused beams using six large-diameter lenses
- Achieve bright, multicolored beams using 18 highpower red, green, and blue LEDs
- Sound-activated programs dance to the beat of the music
- Create an endless combination of customized effects with individual pod control
- Generate synchronized shows in master/slave mode with easy-access to built-in automated programs
- Save time running cables and extension cords by power-linking multiple units
- Fits best in the CHS-40 VIP Gear Bag