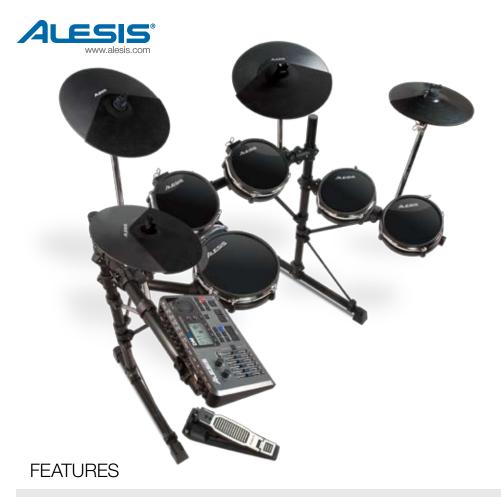

## DM10 Studio Kit

## PROFESSIONAL SIX-PIECE ELECTRONIC DRUM SET

MORE DRUMS, MORE SOUNDS, MORE VALUE. The DM10 Studio Kit combines the natural feel of Alesis RealHead drum pads and low-noise DMPad Cymbals with the uncompressed sound samples in the groundbreaking DM10 drum module. The DM10 module delivers impressive sonic realism, 1,000+ built-in sounds, and the ability to load new sound sets via USB. You will immediately notice the DM10 module's outstanding sound quality because it contains real drum, cymbal and percussion sounds built from uncompressed samples of classic studio drums and prized cymbals.

The DM10 Studio Kit gives you more – more drums, more cymbals, more sounds, more flexibility, and more value – to power your creativity.

- > DM10 module with 12 trigger inputs and over 1,000 premium, uncompressed sounds
- > RealHead 10" snare and four 8" toms dual-zone drum pads with real mylar heads
- > DMPad Cymbals: hi-hat, two crashes, and triple-zone ride
- > Low-profile black, curved aluminum StealthRack
- > Sound-set loading and use with software drum modules, both via USB