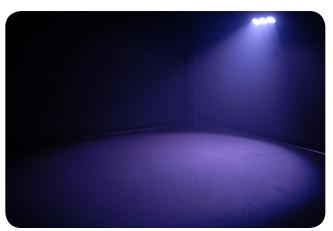

## **FEATURES**

- Compact, tri-color LED strip light designed for use as a pixel-mapping effect, blinder or wash light
- Easily trigger built-in automatic and sound activated programs for a stunning show in seconds
- Produce a full spectrum of light with excellent color mixing using COB technology
- Create animations and video effects with individual LED control
- Completely silent operation
- Withstand the harshness of traveling from gig to gig with a robust housing
- Generate complex looks with ease using ShowXpress™
  Pixels
- Achieve flicker-free video operation with high-frequency LED dimming
- Save time running cables and extension cords by power linking multiple units
- Sound-activated programs dance to the beat of the music
- Generate a synchronized show in master/slave mode with easy access to built-in automated programs