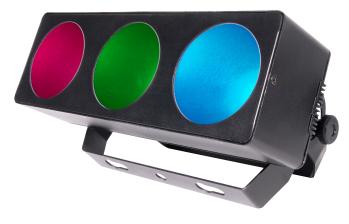

## Core<sup>™</sup> 3x1

## **FEATURES**

- Compact, tri-color LED strip light designed for use as a pixel-mapping effect, blinder or wash light
- Easily trigger built-in automatic and sound activated programs for a stunning show in seconds
- Produce a full spectrum of light with excellent color mixing using COB technology
- Create animations and video effects with individual LED control
- Completely silent operation
- Withstand the harshness of traveling from gig to gig with a robust housing
- Generate complex looks with ease using ShowXpress™
  Pixels
- Achieve flicker-free video operation with high-frequency LED dimming
- Save time running cables and extension cords by power linking multiple units
- Sound-activated programs dance to the beat of the music
- Generate a synchronized show in master/slave mode with easy access to built-in automated programs