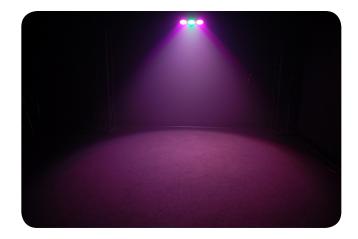

## **FEATURES**

- Compact, tri-color LED strip light designed for use as a pixel-mapping effect, blinder or wash light
- Easily trigger built-in automatic and sound activated programs for a stunning show in seconds
- Produce a full spectrum of light with excellent color mixing using COB technology
- Create animations and video effects with individual LED control
- Completely silent operation
- Withstand the harshness of traveling from gig to gig with a robust housing
- Generate complex looks with ease using ShowXpress™
  Pixels
- Achieve flicker-free video operation with high-frequency LED dimming
- Save time running cables and extension cords by power linking multiple units
- Sound-activated programs dance to the beat of the music
- Generate a synchronized show in master/slave mode with easy access to built-in automated programs