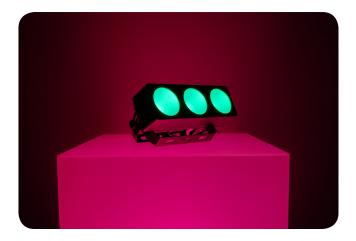

## Core<sup>™</sup> 3x1

## **FEATURES**

- Compact, tri-color LED strip light designed for use as a pixel-mapping effect, blinder or wash light
- Easily trigger built-in automatic and sound activated programs for a stunning show in seconds
- Produce a full spectrum of light with excellent color mixing using COB technology
- Create animations and video effects with individual LED control
- Completely silent operation
- Withstand the harshness of traveling from gig to gig with a robust housing
- Generate complex looks with ease using ShowXpress™
  Pixels
- Achieve flicker-free video operation with high-frequency LED dimming
- Save time running cables and extension cords by power linking multiple units
- Sound-activated programs dance to the beat of the music
- Generate a synchronized show in master/slave mode with easy access to built-in automated programs