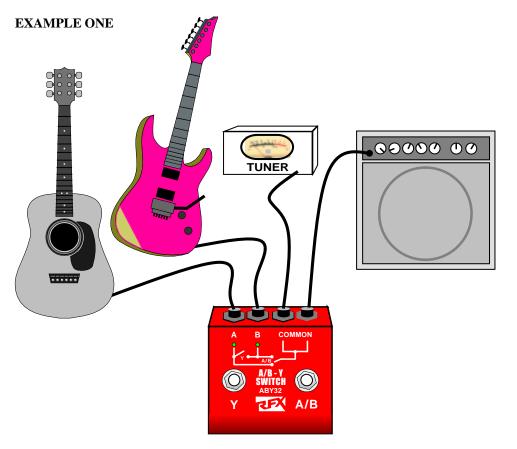

### OPERATION

The following two examples show possible applications for the ABY32.

• Example One shows the ABY32 selecting between two instruments to a single amplifer.

• Example Two shows the ABY32 sending a single instrument between two amplifers.