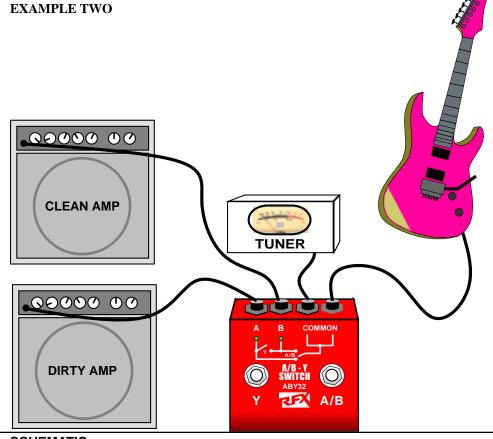

### OPERATION

The following two examples show possible applications for the ABY32.

• Example One shows the ABY32 selecting between two instruments to a single amplifer.

• Example Two shows the ABY32 sending a single instrument between two amplifers.