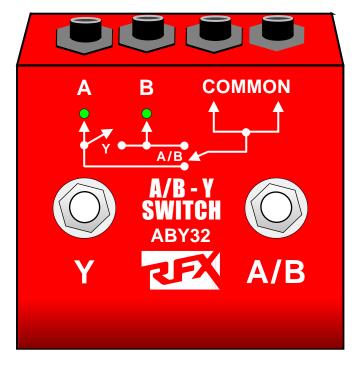

## **OWNERS MANUAL**

RFX Salt Lake City, UT 4/97

Thank you for purchasing the ABY32 signal routing switch. The ABY 32 is a signal switching device that routes either one signal to the A, B or both jacks, or selects one of two signals from either A or B jack and sends it to the Common jacks. LEDs have been provided to indicate which jack(s); A,B or both, are connected to the Common jacks.

The ABY32 is the ideal solution for any instrumentalist needing to switch between two amplifiers, or have the instrument present at both amps. The unit also provides for two instruments two be selected for a single amplifier.