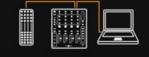

### EXAMPLE SETUPS

### EXAMPLE SETUPS

K SERIES CONTROLLER via X:LINK + LAPTOP via USB

K SERIES CONTROLLER via X:LINK + LAPTOP via USB

There are many imitations of the renowned Xone filter system – this is the real deal. Xone:43C features High Pass, Band Pass and Low Pass filters with frequency and resonance controls.