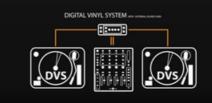

l.

The crossfader has three switchable curve settings for blending or scratching styles and can be easily replaced or upgraded to a custom Innofader for ultimate crossfader performance.

With balanced XLR main outputs, independent booth and record outputs, Xone:43 and Xone:43C have the quality and versatility to become the centrepieces of countless club booths and audiophile personal DJ setups.



CM

×6

<u>~</u>3

0

3

%

5

× 10

33

### **\*XONE: 4** 4+1 CHANNEL DJ MIXER

Created for DJs and electronic music purists, Xone:43 is a 4+1 channel DJ mixer offering the very best of analogue audio quality, including the legendary Xone filter with resonance control, 3 band EQ, crossfader with three curve settings and X:FX for send/return to your favourite FX unit.





### EXAMPLE SETUPS







### **XONC: 43** DJ MIXER + INTERNAL SOUNDCARD

Xone:43C is the perfect gateway to the full spectrum of digital DJing. The mixer is supported by leading DJ Software, Serato DJ, by purchasing the Serato DJ Club Kit - eliminating the need for any external interface. Whatever your workflow, Xone:43C delivers a uniquely fluid mixing experience.





Serato DJ support: requires Serato DJ Club Kit. Available at serato.com/dj/clubkit MXER DDES NOT SUPPORTEUL CONTROL OF SERATO VIDE

### EXAMPLE SETUPS



K SERIES CONTROLLER via X:LINK + LAPTOP via USB







K SERIES CONTROLLER via X:LINK + LAPTOP via USB













There are many imitations of the renowned Xone filter system – this is the real deal. Xone:43C features High Pass, Band Pass and Low Pass filters with frequency and resonance con