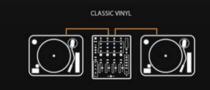

rol.

The crossfader has three switchable curve settings for blending or scratching styles and can be easily replaced or upgraded to a custom Innofader for ultimate crossfader performance.

With balanced XLR main outputs, independent booth and record outputs, Xone:43 and Xone:43C have the quality and versatility to become the centrepieces of countless club booths and audiophile personal DJ setups.



CM

×6

<u>~</u>3

0

3

%

5

× 10

33

### **\*XONE: 4** 4+1 CHANNEL DJ MIXER

Created for DJs and electronic music purists, Xone:43 is a 4+1 channel DJ mixer offering the very best of analogue audio quality, including the legendary Xone filter with resonance control, 3 band EQ, crossfader with three curve settings and X:FX for send/return to your favourite FX unit.





### EXAMPLE SETUPS







### **XONC: 43** DJ MIXER + INTERNAL SOUNDCARD

Xone:43C is the perfect gateway to the full spectrum of digital DJing. The mixer is supported by leading DJ Software, Serato DJ, by purchasing the Serato DJ Club Kit - eliminating the need for any external interface. Whatever your workflow, Xone:43C delivers a uniquely fluid mixing experience.





Serato DJ support: requires Serato DJ Club Kit. Available at serato.com/dj/clubkit MXER DDES NOT SUPPORTEUL CONTROL OF SERATO VIDE

### EXAMPLE SETUPS



K SERIES CONTROLLER via X:LINK + LAPTOP via USB







K SERIES CONTROLLER via X:LINK + LAPTOP via USB













There are many imitations of the renowned Xone filter system – this is the real deal. Xone:43C features High Pass, Band Pass and Low Pass filters with frequency and resonance c