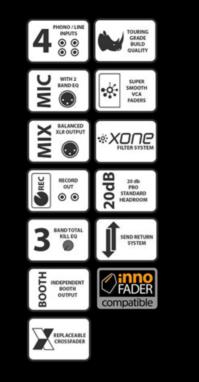

Mic EQ

Channel EQ Channel fader

Crossfader

Filters

| Main Mix                          | +4dBu  | +2 |  |
|-----------------------------------|--------|----|--|
| Booth                             | 0dBu   | +2 |  |
| X:FX Send                         | 0dBu   | +2 |  |
| Record Out                        | 0dBu   | +2 |  |
| Channels +20dB                    |        |    |  |
| +/-0.5dB 20Hz - 20kHz             |        |    |  |
| < 0.05% THD+noise @1kHz           |        |    |  |
| < -83dB inter-channel             |        |    |  |
| Mix I                             | -89dBu |    |  |
| Booth                             | -93dBu |    |  |
| X:FX                              | -77dBu |    |  |
| Rec                               | -92dBu |    |  |
|                                   |        |    |  |
| Mix I                             | -82dBu |    |  |
| Booth                             | -84dBu |    |  |
| X:FX                              | -77dBu |    |  |
| Rec                               | -87dBu |    |  |
|                                   |        |    |  |
| Peak reading 9 LED -20dB to +10dB |        |    |  |
| Peak reading 9 LED -20dB to +10dB |        |    |  |
|                                   |        |    |  |
| 2 0 1 1 1 2 10                    |        |    |  |

2-Band +/-12dB 3-Band +6dB / total kill 45mm stereo VCA, < -85dB shutoff 45mm stereo VCA - replaceable Stereo VCF, analogue

24 bit

30W max

+14dBu = 0dBFS

44.1kHz to 96kHz

The crossfader has three switchable curve settings for blending or scratching styles and can be easily replaced or upgraded to a custom Innofader for ultimate crossfader performance.

With balanced XLR main outputs, independent booth and record outputs, Xone:43 and Xone:43C have the quality and versatility to become the centrepieces of countless club booths and audiophile personal DJ setups.

4 channels feature powerful 3 band EQ, allowing you to creatively eliminate frequencies and bring them back into the mix with complete control.