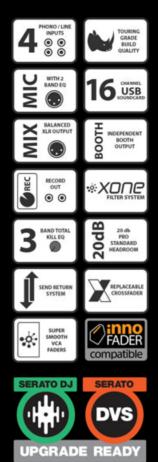

2-Band +/-12dB 3-Band +6dB / total kill 45mm stereo VCA, < -85dB shutoff 45mm stereo VCA - replaceable Stereo VCF, analogue

24 bit

30W max

+14dBu = 0dBFS

44.1kHz to 96kHz

The crossfader has three switchable curve settings for blending or scratching styles and can be easily replaced or upgraded to a custom Innofader for ultimate crossfader performance.

With balanced XLR main outputs, independent booth and record outputs, Xone:43 and Xone:43C have the quality and versatility to become the centrepieces of countless club booths and audiophile personal DJ setups.

### EXAMPLE SETUPS

K SERIES CONTROLLER via X:LINK + LAPTOP via USB

K SERIES CONTROLLER via X:LINK + LAPTOP via USB

There are many imitations of the renowned Xone filter system – this is the real deal. Xone:43C features High Pass, Band Pass and Low Pass filters with frequency and resonance controls.

4 channels feature powerful 3 band EQ, allowing you to creatively eliminate frequencies and bring them back into the mix with complete control.