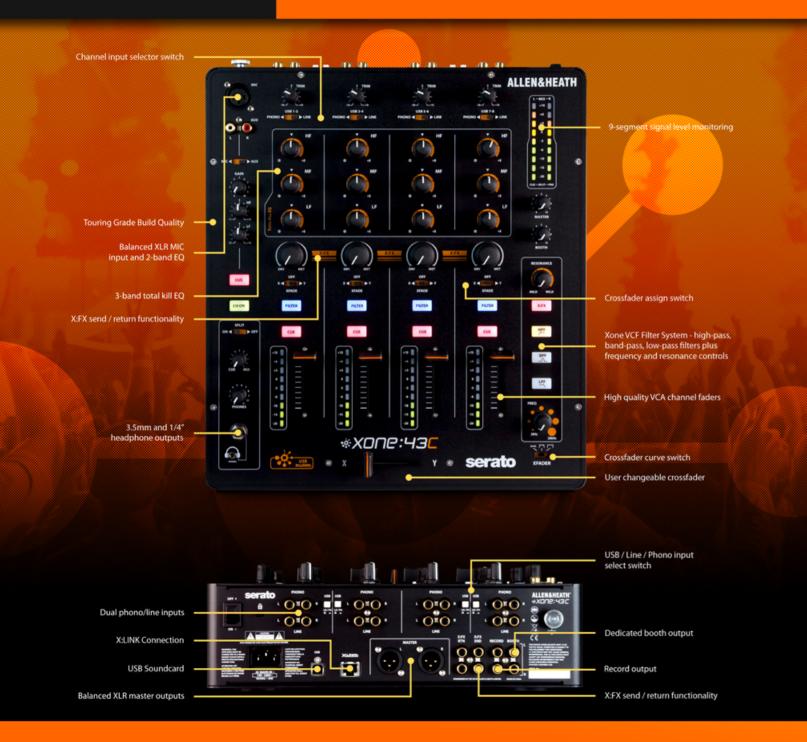

# \*X006:43 \*X006:43 HIGH PERFORMANCE DJ MIXERS

Xone:43 and Xone:43C are 4+1 channel DJ mixers offering a simple and intuitive layout with sublime analogue audio quality. Both mixers are equipped with the legendary Xone filter, 3 band EQ, plus X:FX for control of your favourite FX unit. Xone:43C is supported by Serato DJ and incorporates a premium quality internal 16 Channel USB Soundcard for integration into digital DJ workflows, plus plug n' play connection via X:LINK to Xone:K series controllers for expanded MIDI control.

The crossfader has three switchable curve settings for blending or scratching styles and can be easily replaced or upgraded to a custom Innofader for ultimate crossfader performance.

With balanced XLR main outputs, independent booth and record outputs, Xone:43 and Xone:43C have the quality and versatility to become the centrepieces of countless club booths and audiophile personal DJ setups.