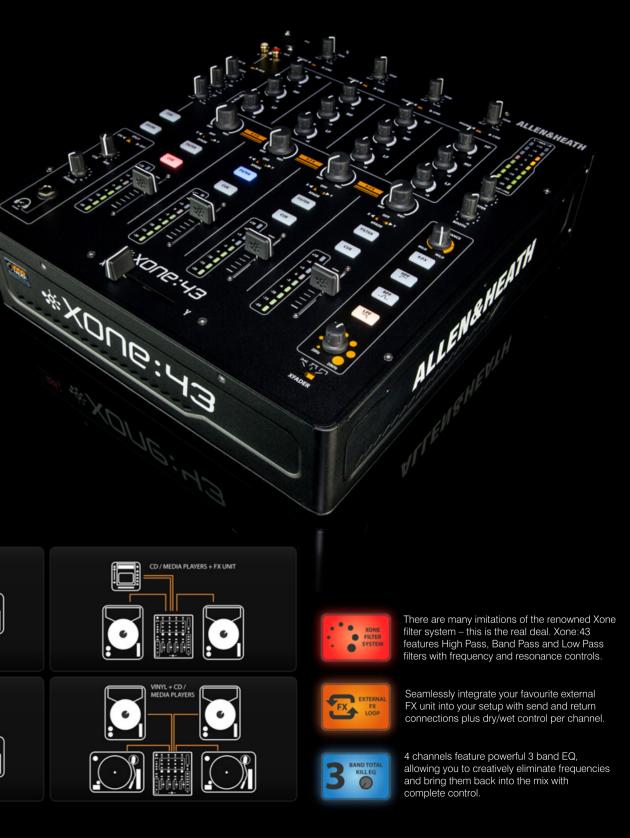

# \*X006:43 \*X006:43 HIGH PERFORMANCE DJ MIXERS

Xone:43 and Xone:43C are 4+1 channel DJ mixers offering a simple and intuitive layout with sublime analogue audio quality. Both mixers are equipped with the legendary Xone filter, 3 band EQ, plus X:FX for control of your favourite FX unit. Xone:43C is supported by Serato DJ and incorporates a premium quality internal 16 Channel USB Soundcard for integration into digital DJ workflows, plus plug n' play connection via X:LINK to Xone:K series controllers for expanded MIDI control.

### **\*XONE: 4** 4+1 CHANNEL DJ MIXER

Created for DJs and electronic music purists, Xone:43 is a 4+1 channel DJ mixer offering the very best of analogue audio quality, including the legendary Xone filter with resonance control, 3 band EQ, crossfader with three curve settings and X:FX for send/return to your favourite FX unit.

### EXAMPLE SETUPS

K SERIES CONTROLLER via X:LINK + LAPTOP via USB

K SERIES CONTROLLER via X:LINK + LAPTOP via USB

There are many imitations of the renowned Xone filter system – this is the real deal. Xone:43C features High Pass, Band Pass and Low Pass filters with frequency and resonance controls.

4 channels feature powerful 3 band EQ, allowing you to creatively eliminate frequencies and bring them back into the mix with complete control.