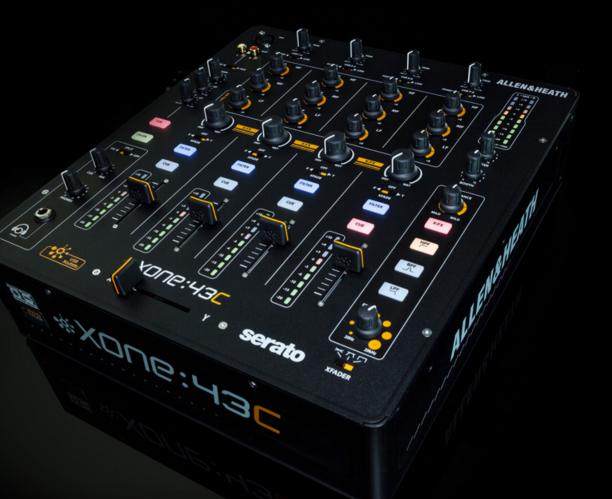

# \*X006:43 \*X006:43 HIGH PERFORMANCE DJ MIXERS

Xone:43 and Xone:43C are 4+1 channel DJ mixers offering a simple and intuitive layout with sublime analogue audio quality. Both mixers are equipped with the legendary Xone filter, 3 band EQ, plus X:FX for control of your favourite FX unit. Xone:43C is supported by Serato DJ and incorporates a premium quality internal 16 Channel USB Soundcard for integration into digital DJ workflows, plus plug n' play connection via X:LINK to Xone:K series controllers for expanded MIDI control.

The crossfader has three switchable curve settings for blending or scratching styles and can be easily replaced or upgraded to a custom Innofader for ultimate crossfader performance.

With balanced XLR main outputs, independent booth and record outputs, Xone:43 and Xone:43C have the quality and versatility to become the centrepieces of countless club booths and audiophile personal DJ setups.

### **\*XONE: 4** 4+1 CHANNEL DJ MIXER

Created for DJs and electronic music purists, Xone:43 is a 4+1 channel DJ mixer offering the very best of analogue audio quality, including the legendary Xone filter with resonance control, 3 band EQ, crossfader with three curve settings and X:FX for send/return to your favourite FX unit.

### **XONC: 43** DJ MIXER + INTERNAL SOUNDCARD

Xone:43C is the perfect gateway to the full spectrum of digital DJing. The mixer is supported by leading DJ Software, Serato DJ, by purchasing the Serato DJ Club Kit - eliminating the need for any external interface. Whatever your workflow, Xone:43C delivers a uniquely fluid mixing experience.