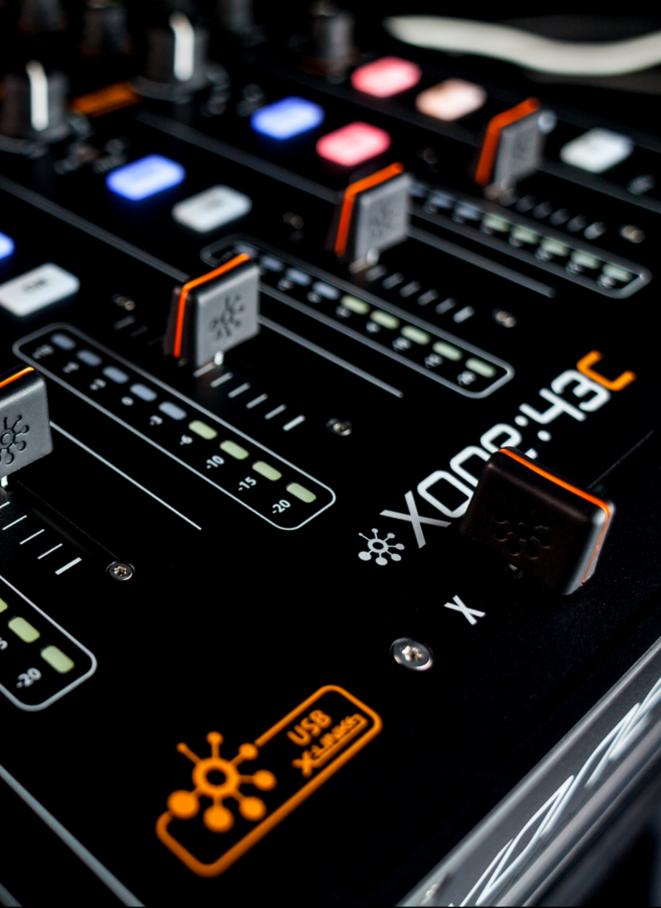

### **\*XONE: 4** 4+1 CHANNEL DJ MIXER

Created for DJs and electronic music purists, Xone:43 is a 4+1 channel DJ mixer offering the very best of analogue audio quality, including the legendary Xone filter with resonance control, 3 band EQ, crossfader with three curve settings and X:FX for send/return to your favourite FX unit.

The crossfader has three switchable curve settings for blending or scratching styles and can be easily replaced or upgraded to a custom Innofader for ultimate crossfader performance.

With balanced XLR main outputs, independent booth and record outputs, Xone:43 and Xone:43C have the quality and versatility to become the centrepieces of countless club booths and audiophile personal DJ setups.

### EXAMPLE SETUPS

K SERIES CONTROLLER via X:LINK + LAPTOP via USB

K SERIES CONTROLLER via X:LINK + LAPTOP via USB

There are many imitations of the renowned Xone filter system – this is the real deal. Xone:43C features High Pass, Band Pass and Low Pass filters with frequency and resonance controls.

4 channels feature powerful 3 band EQ, allowing you to creatively eliminate frequencies and bring them back into the mix with complete control.