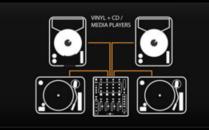

xer offering the very best of analogue audio quality, including the legendary Xone filter with resonance control, 3 band EQ, crossfader with three curve settings and X:FX for send/return to your favourite FX unit.





### EXAMPLE SETUPS







### **XONC: 43** DJ MIXER + INTERNAL SOUNDCARD

Xone:43C is the perfect gateway to the full spectrum of digital DJing. The mixer is supported by leading DJ Software, Serato DJ, by purchasing the Serato DJ Club Kit - eliminating the need for any external interface. Whatever your workflow, Xone:43C delivers a uniquely fluid mixing experience.





Serato DJ support: requires Serato DJ Club Kit. Available at serato.com/dj/clubkit MXER DDES NOT SUPPORTEUL CONTROL OF SERATO VIDE

### EXAMPLE SETUPS



K SERIES CONTROLLER via X:LINK + LAPTOP via USB







K SERIES CONTROLLER via X:LINK + LAPTOP via USB













There are many imitations of the renowned Xone filter system – this is the real deal. Xone:43C features High Pass, Band Pass and Low Pass filters with frequency and resonance controls.



4 channels feature powerful 3 band EQ, allowing you to creatively eliminate frequencies and bring them back into the mix with complete control.