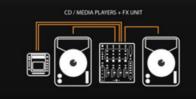

lectronic music purists, Xone:43 is a 4+1 channel DJ mixer offering the very best of analogue audio quality, including the legendary Xone filter with resonance control, 3 band EQ, crossfader with three curve settings and X:FX for send/return to your favourite FX unit.





### EXAMPLE SETUPS







### **XONC: 43** DJ MIXER + INTERNAL SOUNDCARD

Xone:43C is the perfect gateway to the full spectrum of digital DJing. The mixer is supported by leading DJ Software, Serato DJ, by purchasing the Serato DJ Club Kit - eliminating the need for any external interface. Whatever your workflow, Xone:43C delivers a uniquely fluid mixing experience.





Serato DJ support: requires Serato DJ Club Kit. Available at serato.com/dj/clubkit MXER DDES NOT SUPPORTEUL CONTROL OF SERATO VIDE

### EXAMPLE SETUPS



K SERIES CONTROLLER via X:LINK + LAPTOP via USB







K SERIES CONTROLLER via X:LINK + LAPTOP via USB













There are many imitations of the renowned Xone filter system – this is the real deal. Xone:43C features High Pass, Band Pass and Low Pass filters with frequency and resonance controls.



4 channels feature powerful 3 band EQ, allowing you to creatively eliminate frequencies and bring them back into the mix with complete control.