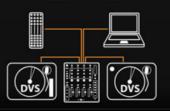

### EXAMPLE SETUPS

K SERIES CONTROLLER via X:LINK + LAPTOP via USB

K SERIES CONTROLLER via X:LINK + LAPTOP via USB

There are many imitations of the renowned Xone filter system – this is the real deal. Xone:43C features High Pass, Band Pass and Low Pass filters with frequency and resonance controls.