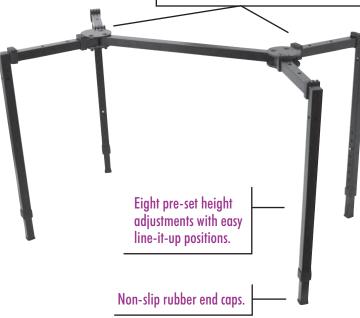

Eight adjustable rubber rest pads protect your equipment and hold it in place.

Innovative design allows for maximum flexibility and support, yet also folds down into one compact unit!

Folds into a compact T-shape for storage and travel.

### PRODUCT SPECIFICATIONS

- > **Applications:** Large-format keyboards, mixers, racks, DJ coffins and speakers.
- > Weight Capacity: 250 lbs.
- > Height Adj.: 24"-33"
- > Width Adj.: 29"-47"
- **Depth Adj.:** 15"-27""
- > Tubing: 30mm
- > Construction: Welded and bolted
- > Color: Black Powder Coat Finish