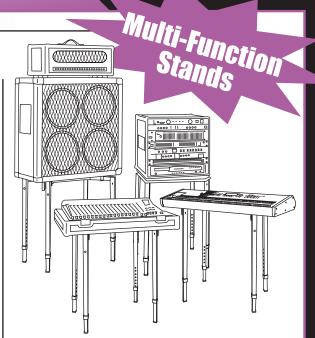

### **FEATURES AND BENEFITS**

This rugged and stable stand is height, width and depth adjustable, and is perfect for multi-function use! Portable and heavy-duty, the WS8550 has everything you need for home recording, project studio work or gigging out. Entire stand folds to a compact "T-shape" for easy storage and transport.