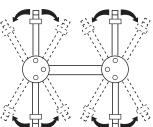

Unique spider frame design adjusts the width and depth to allow for max support.

One stand is all you need for ALL of your home recording and studio project needs!