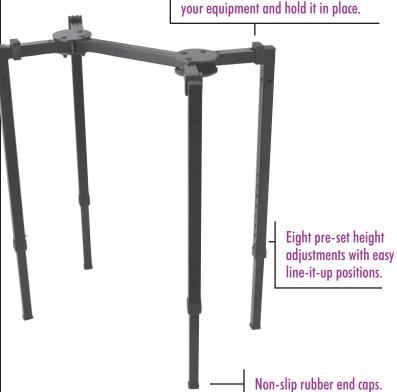

> Four adjustable rubber rest pads protect your equipment and hold it in place.

Innovative design allows for maximum flexibility and support, yet also folds down into one compact unit!

Folds into a compact T-shape for storage and travel.

Unique spider frame design adjusts the width and depth to allow for max support.

Call The Music People today to place your order

Visit us on the web @ www.musicpeopleinc.com or www.onstagestands.com

One stand is all you need for ALL of your home recording and studio project needs!

## PRODUCT SPECIFICATIONS

- > **Applications:** Medium-format keyboards, mixers, racks, DJ coffins and speakers.
- > Weight Capacity: 300 lbs.
- Height Adj.: 23"-32"
- > Width Adj.: 18"-27"
- > **Depth Adj.:** 10"-16"
- > Tubing: 30mm
- **Construction:** Steel, welded and bolted
- > Color: Black Powder Coat Finish