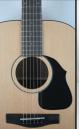

## Specifications:

- Transit Series
- 15/16 Size Dreadnought Body Shape
- Spruce Top w/ X-brace
- Inlaid Soundhole Rosette
- Single-ply top and back binding
- Mahogany Back and Sides
- Mahogany Neck w/ Rosewood Heel Cap
- Rosewood Fingerboard and Bridge
- Dot Inlay in Prewar-style staggered sizes
- Compensated Saddle
- Distinctive Voyage-Air pickguard in black
- Proprietary Voyage-Air Captured Nut
- Patented Voyage-Air Folding Neck-Hinge System
- 24.5" Scale Length
- Traditional 1 11/16" Nut width
- Chrome plated die-cast tuners
- Protective High-Gloss finish.
- Phosphor Bronze strings.
- Includes Carrying Case
- Thoroughly inspected and set-up in the USA