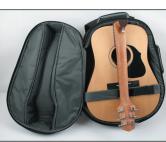

## Specifications:

- Transit Series
- 15/16 Size Dreadnought Body Shape
- Spruce Top w/ X-brace
- Inlaid Soundhole Rosette
- Single-ply top and back binding
- Mahogany Back and Sides
- Mahogany Neck w/ Rosewood Heel Cap
- Rosewood Fingerboard and Bridge
- Dot Inlay in Prewar-style staggered sizes
- Compensated Saddle
- Distinctive Voyage-Air pickguard in black
- Proprietary Voyage-Air Captured Nut
- Patented Voyage-Air Folding Neck-Hinge System
- 24.5" Scale Length
- Traditional 1 11/16" Nut width
- Chrome plated die-cast tuners
- Protective High-Gloss finish.
- Phosphor Bronze strings.
- Includes Carrying Case
- Thoroughly inspected and set-up in the USA