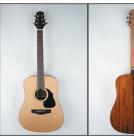

## Specifications:

- Transit Series
- 15/16 Size Dreadnought Body Shape
- Spruce Top w/ X-brace
- Inlaid Soundhole Rosette
- Single-ply top and back binding
- Mahogany Back and Sides
- Mahogany Neck w/ Rosewood Heel Cap
- Rosewood Fingerboard and Bridge
- Dot Inlay in Prewar-style staggered sizes
- Compensated Saddle
- Distinctive Voyage-Air pickguard in black
- Proprietary Voyage-Air Captured Nut
- Patented Voyage-Air Folding Neck-Hinge System
- 24.5" Scale Length
- Traditional 1 11/16" Nut width
- Chrome plated die-cast tuners
- Protective High-Gloss finish.
- Phosphor Bronze strings.
- Includes Carrying Case
- Thoroughly inspected and set-up in the USA