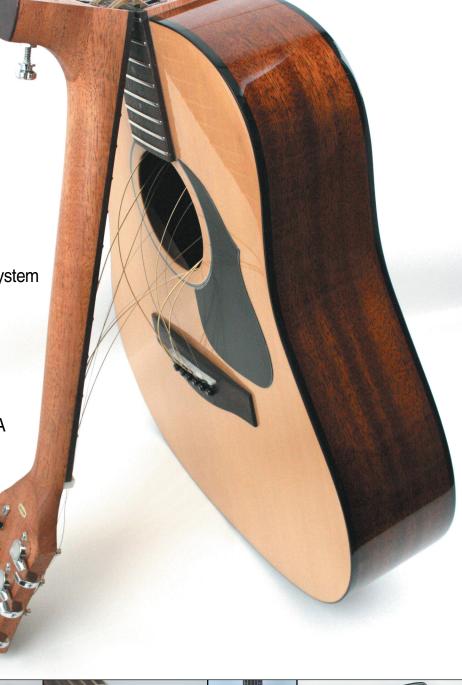

## Specifications:

- Transit Series
- 15/16 Size Dreadnought Body Shape
- Spruce Top w/ X-brace
- Inlaid Soundhole Rosette
- Single-ply top and back binding
- Mahogany Back and Sides
- Mahogany Neck w/ Rosewood Heel Cap
- Rosewood Fingerboard and Bridge
- Dot Inlay in Prewar-style staggered sizes
- Compensated Saddle
- Distinctive Voyage-Air pickguard in black
- Proprietary Voyage-Air Captured Nut
- Patented Voyage-Air Folding Neck-Hinge System
- 24.5" Scale Length
- Traditional 1 11/16" Nut width
- Chrome plated die-cast tuners
- Protective High-Gloss finish.
- Phosphor Bronze strings.
- Includes Carrying Case
- Thoroughly inspected and set-up in the USA