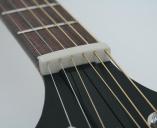

## Specifications:

- Transit Series
- 15/16 Size Dreadnought Body Shape
- Spruce Top w/ X-brace
- Inlaid Soundhole Rosette
- Single-ply top and back binding
- Mahogany Back and Sides
- Mahogany Neck w/ Rosewood Heel Cap
- Rosewood Fingerboard and Bridge
- Dot Inlay in Prewar-style staggered sizes
- Compensated Saddle
- Distinctive Voyage-Air pickguard in black
- Proprietary Voyage-Air Captured Nut
- Patented Voyage-Air Folding Neck-Hinge System
- 24.5" Scale Length
- Traditional 1 11/16" Nut width
- Chrome plated die-cast tuners
- Protective High-Gloss finish.
- Phosphor Bronze strings.
- Includes Carrying Case
- Thoroughly inspected and set-up in the USA