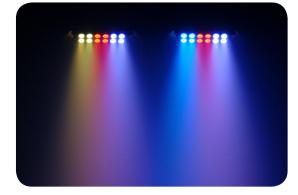

## SlimBANK<sup>™</sup> Tri-18

## **FEATURES**

- Versatile tri-color LED wash light
- Direct light where it's needed using the included and removable barn doors
- Generate complex looks easily with built-in, auto programs with sectional control
- Achieve smooth LED fading with built-in dimming curves
- Ideal for sound-sensitive environments due to the radiant cooling design
- Save time running extension cords by power-linking multiple units
- Easily transports in the CHS-40 VIP Gear Bag
- Combine multiple units using the CBB-6 mounting bracket