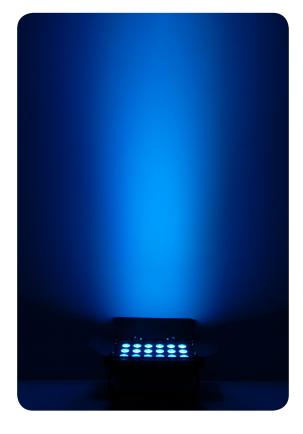

## SlimBANK<sup>™</sup> Tri-18

## **FEATURES**

- Versatile tri-color LED wash light
- Direct light where it's needed using the included and removable barn doors
- Generate complex looks easily with built-in, auto programs with sectional control
- Achieve smooth LED fading with built-in dimming curves
- Ideal for sound-sensitive environments due to the radiant cooling design
- Save time running extension cords by power-linking multiple units
- Easily transports in the CHS-40 VIP Gear Bag
- Combine multiple units using the CBB-6 mounting bracket