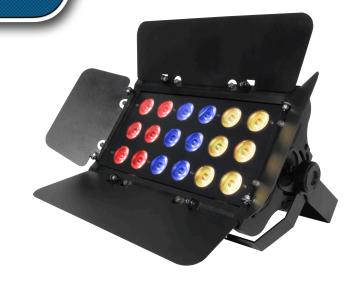

## SlimBANK<sup>™</sup> Tri-18

## **FEATURES**

- Versatile tri-color LED wash light
- Direct light where it's needed using the included and removable barn doors
- Generate complex looks easily with built-in, auto programs with sectional control
- Achieve smooth LED fading with built-in dimming curves
- Ideal for sound-sensitive environments due to the radiant cooling design
- Save time running extension cords by power-linking multiple units
- Easily transports in the CHS-40 VIP Gear Bag
- Combine multiple units using the CBB-6 mounting bracket