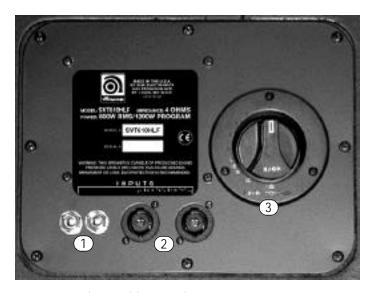

## The SVT-610HLF Jackplate:

- 1: 1/4" Input/ Output Jacks
- 2: Speakon® Input/ Output Jacks
- 3: High Frequency Horn Level Control