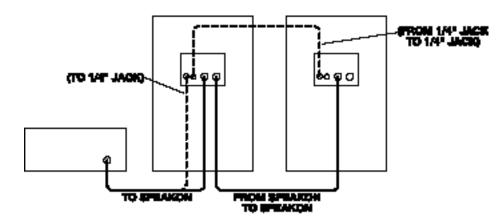

ack to roll it.)

The Speakon® and 1/4" jacks are wired in parallel, allowing easy daisy chaining from one speaker to another. Each of the jacks may be used as an input or a through connection.

Speakon® connectors are recognized as the standard for professional installations, assuring a secure, permanent connection that won't corrode, vibrate loose or be easily tampered with. The 1/4" jacks are convenient. However, the Speakon® jacks are recommended when using power amplifiers over 150 watts, for permanent installations, or for the "first" speaker among a number of daisy chained speakers.

Speakon® to 1/4" Wiring Diagram:



## The SVT-610HLF Jackplate:



- 1: 1/4" Input/ Output Jacks
- 2: Speakon® Input/ Output Jacks
- 3: High Frequency Horn Level Control

## Suggested Hookup Diagram:



## **AMPEG SVT-610HLF**

6x10 Bass Cabinet

| TECHNICAL SPECIFICATIONS: |                                         |
|---------------------------|-----------------------------------------|
| TYPE                      | 6x10 Bass Enclosure                     |
| FREQ RESPONSE (+/-3dB)    | 53Hz – 18kHz                            |
| USABLE LOW FREQ (-10dB)   | 42Hz                                    |
| RMS POWER HANDLING        | 600 watts                               |
| PEAK POWER HANDLING       | 1200 watts                              |
| IMPEDANCE                 | 4 ohms                                  |
| SENSITIVITY               | 98dB SPL 1w/1m                          |
| MAXIMUM SPL               | 125dB                                   |
| COMPONENTS                | 6 Cu