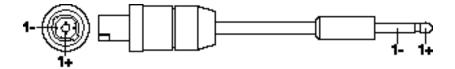

The Speakon® and 1/4" jacks are wired in parallel, allowing easy daisy chaining from one speaker to another. Each of the jacks may be used as an input or a through connection.

Speakon® connectors are recognized as the standard for professional installations, assuring a secure, permanent connection that won't corrode, vibrate loose or be easily tampered with. The 1/4" jacks are convenient. However, the Speakon® jacks are recommended when using power amplifiers over 150 watts, for permanent installations, or for the "first" speaker among a number of daisy chained speakers.

Speakon® to 1/4" Wiring Diagram: