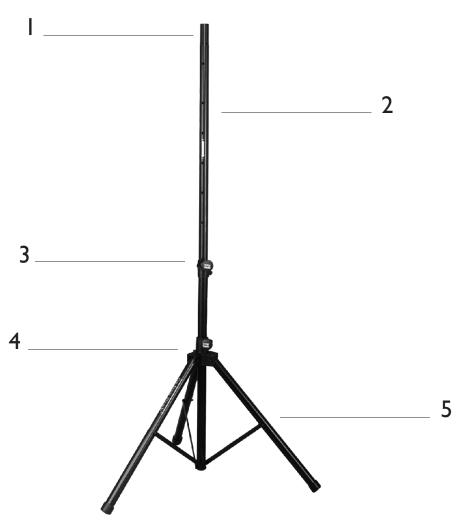

## Features and Specifications:

- 1. Reversible shaft may be used with 1 3/8" or 1 1/2" speaker cabinet inserts.
- 2. Aluminum shaft reduces stand weight for easy transport and cost-effective shipping.
- 3. Molded plastic clutch with ergonomic locking knob and locking shaft pin. Adjustable height: 44" 80"
- 4. Molded plastic leg housing with ergonomic locking knob is lightweight, and extremely durable.
- 5. Folding aluminum legs with heavy-duty plastic end caps. Base spread: 32" 48"