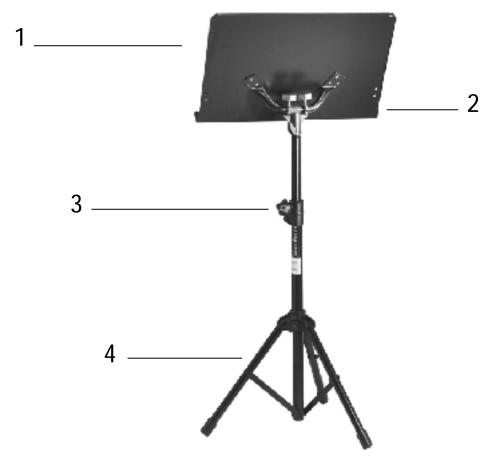

## Features and Specifications:

- 1. 13.5" X 18 3/4" Bookplate, rolled edges for safety and strength.
- 2. Angle adjustment tension knobs, easy removal from upper shaft
- 3. Friction locking knobs, 1 3/16" center shaft, adjustments fully extend shafts from 24" (sitting position) to 45" (standing position) and anywhere in between
- 4. Hi-impact plastic leg housing, friction locking knobs, Leg support straps, non-slip rubber feet, variable spreading legs.