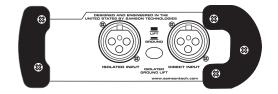

### **FEATURES**

- > Two inputs by one output microphone combiner.
- > 2 balanced XLR microphone inputs.
- > 1 balanced XLR microphone output.
- > Ground lift switch for transformer isolated microphone output.
- > Large rubber bumper feet.
- > Three year extended warranty.

#### **ARCHITECT'S & ENGINEER'S SPECIFICATIONS**

The Samson S•Combine shall be a microphone combiner. Two XLR inputs shall be provided to input two microphones. A single XLR shall be provided as an output to an audio mixer. The S•Combine shall be a passive balanced product.

FRONT PANEL