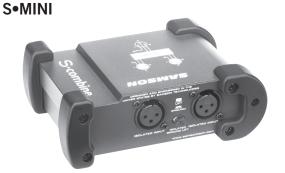

# S-COMBINE

2 TO 1 MIC COMBINER

CATEGORY

## **GENERAL DESCRIPTION**

The S•Combine is a two-to-one microphone combiner ideal for any situation where an extra microphone input is needed. The S•Combine is a perfect solution for live sound applications, as well as, fixed installations like schools, hotel meeting rooms and houses of worship. You can use your S•Combine anytime two microphone inputs are needed and only one is available. Whatever your situation, the S•Combine will provide high quality and reliable performance thanks to its solid build construction based around the extruded aluminum chassis and oversized rubber bumper feet.

### **FEATURES**

- > Two inputs by one output microphone combiner.
- > 2 balanced XLR microphone inputs.
- > 1 balanced XLR microphone output.
- > Ground lift switch for transformer isolated microphone output.
- > Large rubber bumper feet.
- > Three year extended warranty.