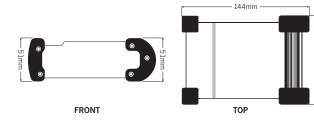

#### **S**•COMBINE SPECIFICATIONS

| Frequency Response     | 10 Hz to 30kHz +/- 3dB                     |
|------------------------|--------------------------------------------|
| Noise Level            | -110 dBu                                   |
| Maximum Ouput Level    | Bal: +18 dBu                               |
| Max Input Level        | Bal: +22 dBu                               |
| Input Impedance        | XLR: 10k Ohm                               |
| Output Impedance       | XLR: 100 Ohm balanced                      |
| THD                    | 0.003% Max                                 |
| Noise Floor            | <-90 dBu                                   |
| Dimensions (L x W x H) | 5.65" x 4.13" x 2"<br>144mm x 105mm x 51mm |
| Weight                 | 16.5 oz., 419 gm                           |