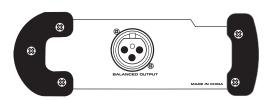

### **FEATURES**

- > Two inputs by one output microphone combiner.
- > 2 balanced XLR microphone inputs.
- > 1 balanced XLR microphone output.
- > Ground lift switch for transformer isolated microphone output.
- > Large rubber bumper feet.
- > Three year extended warranty.

#### **ARCHITECT'S & ENGINEER'S SPECIFICATIONS**

The Samson S•Combine shall be a microphone combiner. Two XLR inputs shall be provided to input two microphones. A single XLR shall be provided as an output to an audio mixer. The S•Combine shall be a passive balanced product.