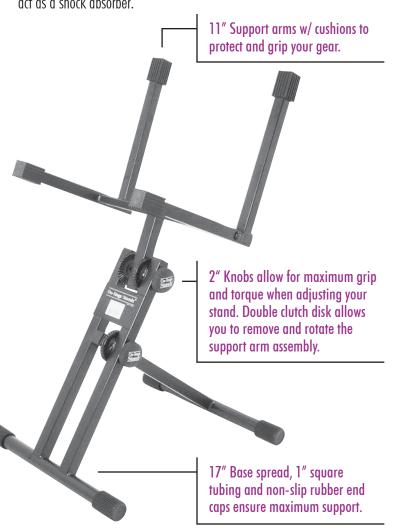

## FEATURES AND BENEFITS

The strength and versatility of this stand comes from the double clutch disk that allows you to remove and rotate the support arm assembly. The solid steel double stamped 3" disk allows for a secure locking position every time! The A-Frame base with 1" square tubing construction will adjust its floor spread in order for you to get the most support under your amp. Ridged end caps keep all metal surfaces off of the ground and act as a shock absorber.

Strength Versatility

Solid steel double stamped 3" disks allows for a secure locking position and customized angle adjustments, while the folding support arms saves space for storage and travel.

## PRODUCT SPECIFICATIONS

> **Applications:** Stage/studio amplifiers and monitors

> Weight Capacity: 90 lbs.

> Arm Depth: 11" > Arm Width: 12" > Base Spread: 17"

> Construction: All-Steel

> Color: Black Powder Coat Finish