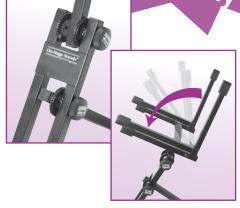

## FEATURES AND BENEFITS

The strength and versatility of this stand comes from the double clutch disk that allows you to remove and rotate the support arm assembly. The solid steel double stamped 3" disk allows for a secure locking position every time! The A-Frame base with 1" square tubing construction will adjust its floor spread in order for you to get the most support under your amp. Ridged end caps keep all metal surfaces off of the ground and act as a shock absorber.

Strength Versatility

Solid steel double stamped 3" disks allows for a secure locking position and customized angle adjustments, while the folding support arms saves space for storage and travel.