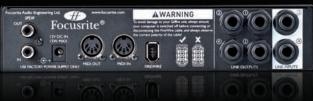

  Both digital and analogue I/O are provided, as well as a unique Loopback facility for routing audio between software applications via Saffire MixControl.
- Saffire MixControl ultra-low-latency DSP Mixer/Router

### **CHANNEL COUNT AT A GLANCE**

| IN  | COUNT | FORMAT        | CONNECTOR           | DETAILS                           |
|-----|-------|---------------|---------------------|-----------------------------------|
|     | 2     | Mic/line/inst | Combo XLR           | Including 2 instrument inputs     |
|     | 2     | Line analogue | 1/4" TRS jack       | On rear panel                     |
|     | 2     | S/PDIF        | RCA phono           | n/a                               |
|     | 2     | Loopback      | Virtual             | Internally routed software inputs |
|     | 16    | MIDI          | 5 pin DIN connector | Provides 16 channels of MIDI      |
| OUT |       |               |                     |                                   |
|     | 4     | Line analogue | 1/4" TRS jack       | n/a                               |
|     | 2     | S/PDIF        | RCA phono           | n/a                               |
|     | 16    | MIDI          | 5 pin DIN connector | Provides 16 channels of MIDI      |