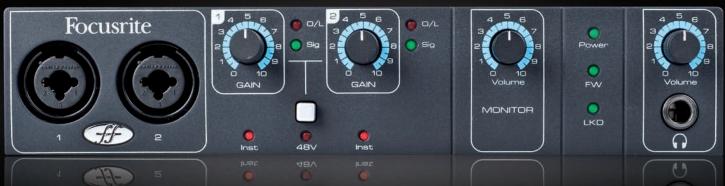

#### ADDITIONAL FEATURES:

- Front-panel headphone output with level dial
- Bus-powering
- Two Hi-Z instrument inputs
- Tactile main monitor dial
- Switchable phantom power
- Software PFL

#### KEY PERFORMANCE DATA:

A-D Digital Conversion Dynamic Range: 109dB Noise (mic input): THD+N = 0.0025%

- Two high-quality award-winning Focusrite mic pres
- Focusrite interfaces are always the best sounding interfaces in their class.

   High-quality 24-bit/96kHz FireWire interface
- Features professional conversion and JetPLL™ jitter elimination technology, that provide pristine audio quality and reliable synchronization.
- Total I/O count of 8 inputs and 6 outputs

  Both digital and analogue I/O are provided, as well as a unique Loopback facility for routing audio between software applications via Saffire MixControl.
- Saffire MixControl ultra-low-latency DSP Mixer/Router