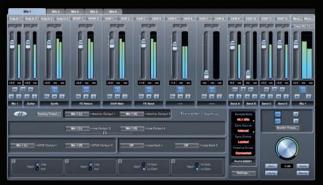

#### THE SOFTWARE

SAFFIRE MIXCONTROL 18 x 6 ZERO-LATENCY DSP MIXER / ROUTER

FOCUSRITE COMPRESSION, REVERB, GATING AND EQ VST/AU PLUG-INS

  This 18 x 6 DSP mixer provides truly-flexible routing and monitoring capabilities alongside intuitive one-click set-up solutions
- Unmatched routing flexibility
   Set-up for any recording session quickly and intuitively. Route any input signal or sequencer output, or a mix of both, to any of Saffire
   PRO 14's outputs.
- Focusrite VST/AU Plug-in Suite, for use in the mix
  Upgrade your standard sequencer effects with Focusrite Compression,
  Reverb, Gating and EQ VST/AU plug-ins.