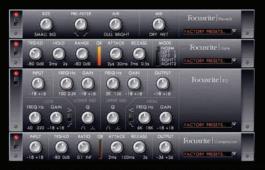

#### THE SOFTWARE

SAFFIRE MIXCONTROL 18 x 6 ZERO-LATENCY DSP MIXER / ROUTER

FOCUSRITE COMPRESSION, REVERB, GATING AND EQ VST/AU PLUG-INS

  This 18 x 6 DSP mixer provides truly-flexible routing and monitoring capabilities alongside intuitive one-click set-up solutions
- Unmatched routing flexibility
   Set-up for any recording session quickly and intuitively. Route any input signal or sequencer output, or a mix of both, to any of Saffire
   PRO 14's outputs.
- Focusrite VST/AU Plug-in Suite, for use in the mix
  Upgrade your standard sequencer effects with Focusrite Compression,
  Reverb, Gating and EQ VST/AU plug-ins.