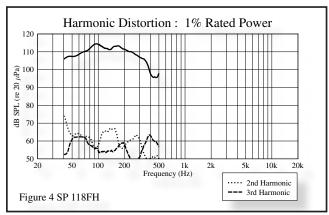

Frequency response, 1 meter on-axis, swept-sine in anechoic environment: 30 Hz to 300 Hz

# Sound pressure level, 1 watt, 1 meter in anechoic environment:

108 dB SPL (2.83V input)