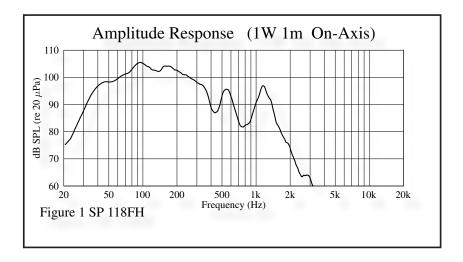

Frequency response, 1 meter on-axis, swept-sine in anechoic environment: 30 Hz to 300 Hz

# Sound pressure level, 1 watt, 1 meter in anechoic environment:

108 dB SPL (2.83V input)