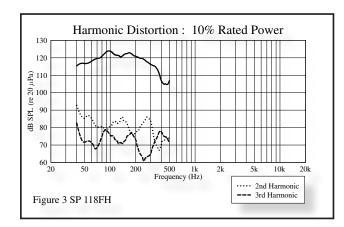

#### Power handling:

1600 W program 3200 W maximum output 800 W continuous (70.4 V RMS)