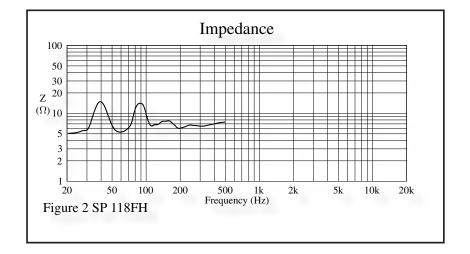

d waves can be as long or longer than the room, proper sub placement maximizes bass response, and can also eliminate certain frequencies that stand out due to the room's natural resonances. These are commonly called "standing waves." To "tune" the sub to the room, simply play music through your sub and try different placements within the corner, until no frequency



"jumps out" at you, and the bass sounds full through the sub's frequency range and throughout the room.

## 3 + 2 YEAR LIMITED WARRANTY

NOTE: For details, refer to the warranty statement. Copies of this statement may be obtained by contacting Peavey Electronics Corporation, P.O. Box 2898, Meridian, Mississippi 39301-2898, or on our web site at http://www.peavey.com/support/warrantyregistration/warrantytext.cfm.Description















## PEAVEY ELECTRONICS CORPORATION LIMITED WARRANTY

Effective Date: 11/01/2011

#### What This Warranty Covers

Your Peavey Warranty covers defects in material and workmanship in Peavey products purchased and serviced in the U.S.A. and Canada.

#### What This Warranty Does Not Cover

The Warranty does not cover: (1) damage caused by accident, misuse, abuse, improper installation or operation, rental, product modification or neglect; (2) damage occurring during shipment; (3) damage caused by repair or service performed by persons not authorized by Peavey; (4) products on which the serial number has been altered, defaced or removed; (5) products not purchased from an Authorized Peavey Dealer.

#### Who This Warranty Protects

This Warranty protects only the original purchaser of