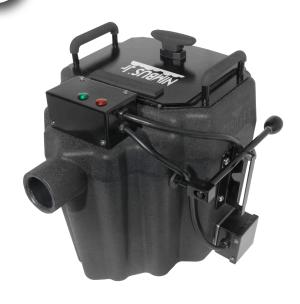

## Nimbus™ Jr.

## **FEATURES**

- Compact and portable professional dry-ice machine creates a thick, white cloud that hugs the floor
- Easy, plug-n-play operation quickly heats water to its optimal operating temperature
- Ready to cloud in less than 20min with a 4-liter water tank capacity
- Simplify transport to any mobile event with a smallersized machine
- Manipulate the output and flow with the adjustable, multi-level control handle
- Increase safety with low-water and temperature sensors that automatically shut off heaters

Weight (empty): 14.6lbs (6.6kg)
Weight (full): 34lbs (15.5kg)

Size: 15.5 x 13.6 x 13.3in (393 x 345 x 337mm)