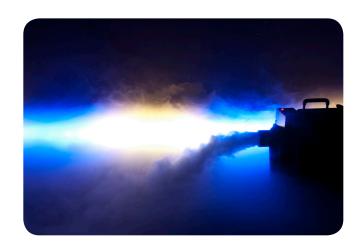

## **FEATURES**

- Compact and portable professional dry-ice machine creates a thick, white cloud that hugs the floor
- Easy, plug-n-play operation quickly heats water to its optimal operating temperature
- Ready to cloud in less than 20min with a 4-liter water tank capacity
- Simplify transport to any mobile event with a smallersized machine
- Manipulate the output and flow with the adjustable, multi-level control handle
- Increase safety with low-water and temperature sensors that automatically shut off heaters