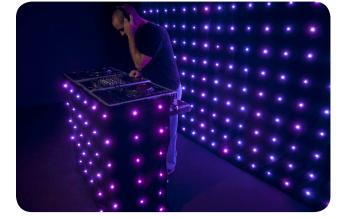

## MotionSet<sup>™</sup> LED

## **FEATURES**

- Create a professional set up at any mobile event with this set that combines the MotionDrape<sup>™</sup> LED MotionFaçade<sup>™</sup> LED
- Simplify setup, operation and synchronization using a single controller for both products
- Wow your audience with 30 built-in patterns including a multicolor rain effect and simulated equalizer pattern
- Trigger effects using built-in, sound activation mode
- Easily select and activate your favorite programs with or without DMX 512 console
- Match the color scheme at any event with full RGB color-mixing capability
- · Achieve full control over output with master dimmer capability
- Create customized looks using high-output, tri-color SMD LEDs and 8 channels of DMX control Mounts to truss and various stand applications using built-in grommets
- Manufactured from certified fire retardant material (NFPA)
- · Convenient storage and transport using the included carry bag
- Replace conventional front boards with MotionFaçade<sup>™</sup> LED by attaching it directly to your coffin case or rack with sewn in Velcro<sup>™</sup> fasteners