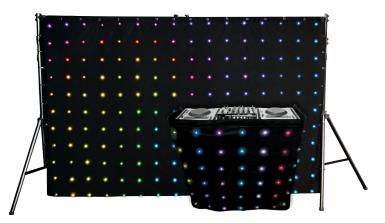

## MotionSet<sup>™</sup> LED

## **FEATURES**

- Create a professional set up at any mobile event with this set that combines the MotionDrape<sup>™</sup> LED MotionFaçade<sup>™</sup> LED
- Simplify setup, operation and synchronization using a single controller for both products
- Wow your audience with 30 built-in patterns including a multicolor rain effect and simulated equalizer pattern
- Trigger effects using built-in, sound activation mode
- Easily select and activate your favorite programs with or without DMX 512 console
- Match the color scheme at any event with full RGB color-mixing capability
- · Achieve full control over output with master dimmer capability
- Create customized looks using high-output, tri-color SMD LEDs and 8 channels of DMX control Mounts to truss and various stand applications using built-in grommets
- Manufactured from certified fire retardant material (NFPA)
- · Convenient storage and transport using the included carry bag
- Replace conventional front boards with MotionFaçade<sup>™</sup> LED by attaching it directly to your coffin case or rack with sewn in Velcro<sup>™</sup> fasteners