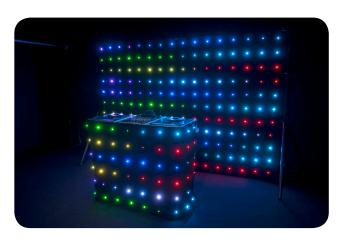

## MotionSet<sup>™</sup> LED

## **FEATURES**

- Create a professional set up at any mobile event with this set that combines the MotionDrape<sup>™</sup> LED MotionFaçade<sup>™</sup> LED
- Simplify setup, operation and synchronization using a single controller for both products
- Wow your audience with 30 built-in patterns including a multicolor rain effect and simulated equalizer pattern
- Trigger effects using built-in, sound activation mode
- Easily select and activate your favorite programs with or without DMX 512 console
- Match the color scheme at any event with full RGB color-mixing capability
- · Achieve full control over output with master dimmer capability
- Create customized looks using high-output, tri-color SMD LEDs and 8 channels of DMX control Mounts to truss and various stand applications using built-in grommets
- Manufactured from certified fire retardant material (NFPA)
- · Convenient storage and transport using the included carry bag
- Replace conventional front boards with MotionFaçade<sup>™</sup> LED by attaching it directly to your coffin case or rack with sewn in Velcro<sup>™</sup> fasteners