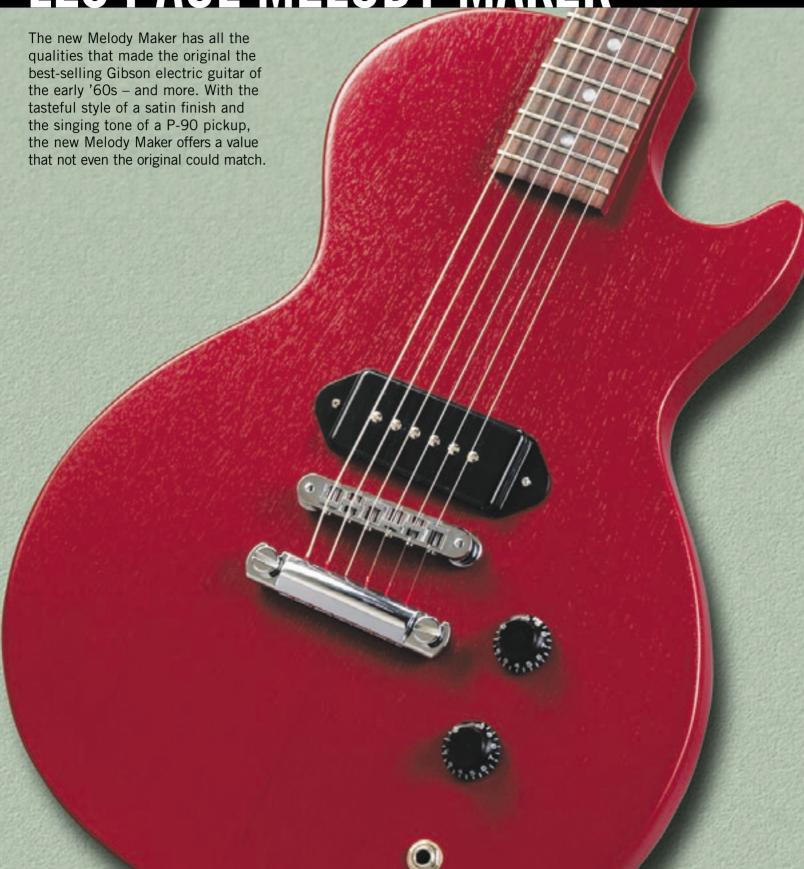

## LES PAUL MELODY MAKER

**FINGERBOARD** 

Species:RosewoodScale Length:24 \(^3\)/4"Total Length:18.062"Number of Frets:22Width at 12th Fret:2.062"

FINISH

Available Colors: Satin Ebony, Satin Cherry,

Satin Yellow

HARDWARE

Plating Finish: Chrome
Tailpiece: Stopbar
Bridge: Tune-o-matic
Knobs: Black Tophat
Tuners: White Button

**ELECTRONICS** 

Bridge Pickup: P-90 Dog Ear

OTHER

Gigbag included.

641 Massman Drive, Nashville, TN 37210 1-800-4GIBSON www.gibson.com