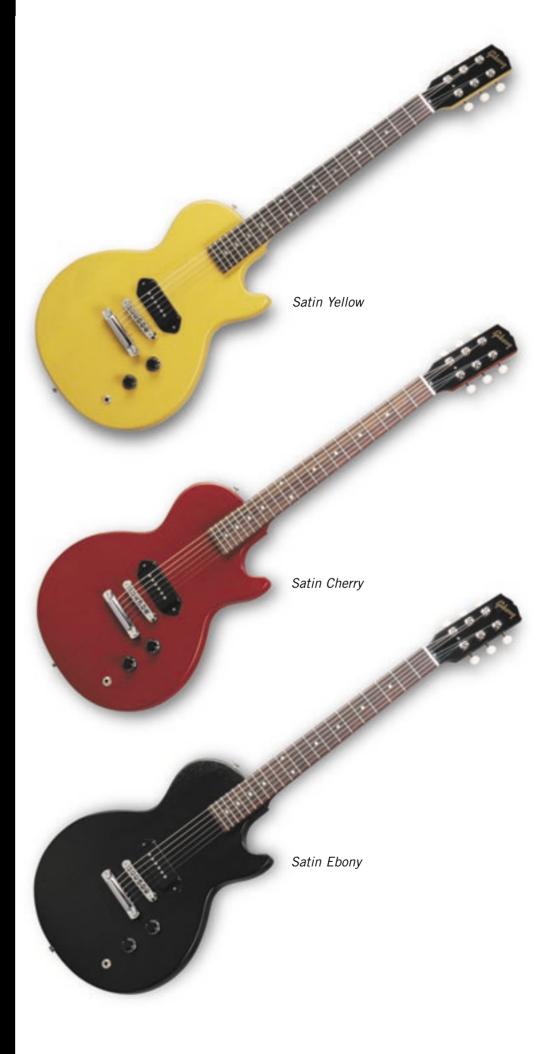

**FINGERBOARD** 

Species:RosewoodScale Length:24 \(^3\)/4"Total Length:18.062"Number of Frets:22Width at 12th Fret:2.062"

FINISH

Available Colors: Satin Ebony, Satin Cherry,

Satin Yellow

HARDWARE

Plating Finish: Chrome
Tailpiece: Stopbar
Bridge: Tune-o-matic
Knobs: Black Tophat
Tuners: White Button