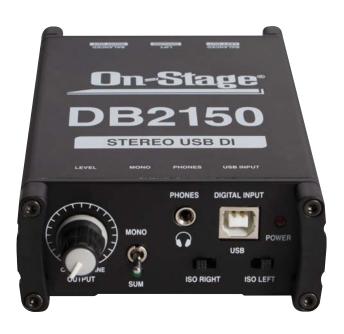

## STERED USB DIRECT BOX DB2150 | 13311

LEVEL: Used to control the overall output level.

MONO ON/OFF: Sums the stereo signal to mono. When active and switch is in the top position, sums to single channel and the LED indicator illuminates; when switch is in the bottom position, DI box changes to stereo, and the LED light is off.

**HEADPHONE:** 3.5mm TRS headphone output works with ear-buds and standard headphones.

**USB INPUT:** Connects from PC/Mac using a TYPE B cable delivering the digital audio signal and power.

POWER LED: When active this indicator will illuminate.

**ISO LEFT/RIGHT:** Switch left for thru, switch right for transformer isolation. LEFT OUT: Right balanced output connects to console or active speaker. RIGHT OUT: Left balanced output connects to console or active speaker.

GROUND LIFT: Disconnects input ground output to stop ground hum.