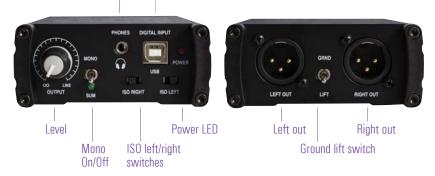

## STERED USB DIRECT BOX DB2150 | 13311

LEVEL: Used to control the overall output level.

MONO ON/OFF: Sums the stereo signal to mono. When active and switch is in the top position, sums to single channel and the LED indicator illuminates; when switch is in the bottom position, DI box changes to stereo, and the LED light is off.

**HEADPHONE:** 3.5mm TRS headphone output works with ear-buds and standard headphones.

**USB INPUT:** Connects from PC/Mac using a TYPE B cable delivering the digital audio signal and power.

POWER LED: When active this indicator will illuminate.

**ISO LEFT/RIGHT:** Switch left for thru, switch right for transformer isolation. LEFT OUT: Right balanced output connects to console or active speaker. RIGHT OUT: Left balanced output connects to console or active speaker.

GROUND LIFT: Disconnects input ground output to stop ground hum.