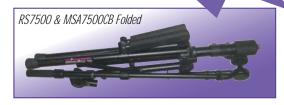

Add our new MSA7500CB Combo Boom Arm to the top of the RS7500 for direct miking of your amp. No need for an extra mic stand! Plus, the entire stand and boom arm fold down flat for the on-the-go musicians!