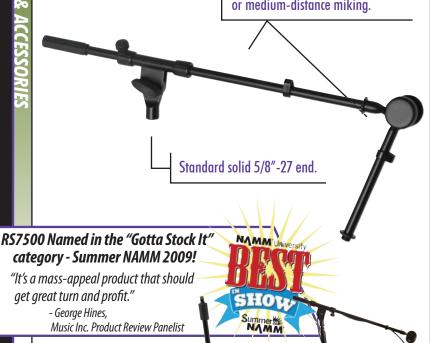

## FEATURES AND BENEFITS

Introducing an "Over-the-Top" Combo Boom Arm, designed specifically for use with the RS7500 Tiltback Amp Stand. The MSA7500CB is a 22" boom arm with a 7" adjustable mini boom arm. Full articulation allows any style of microphone to be positioned for close or medium-distance miking. The proven Posi-Lok™ clutch design is safe to use with even the most valuable microphones. Includes 2 cable clips to secure loose mic cords.

> 22" Boom arm with 7" mini boom allows for full articulation and close or medium-distance miking.

RS7500 Tiltback Amp Stand

RS7500 and MSA7500CB shown with amp and mic set-up.

Perfect for Fold-'n-Go Gigs!

## PRODUCT SPECIFICATIONS

- > **Applications:** For use with the RS7500; miking amps
- > **Boom Length:** 22"; 7" Mini boom
- > Tubing: 16mm
- > Folded Dimensions: 3 x 3 x 24.5"
- > **Construction:** All-Steel, neoprene rubber locking washers
- > Color: Black Powder Coat Finish