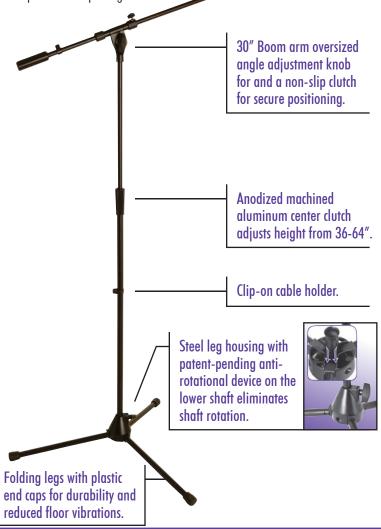

## FEATURES AND BENEFITS

This heavy-duty stand is built to last! Improved features include all metal parts and steel leg housing, making this stand unbreakable! The ergonomically designed and anodized machined aluminum center clutch combined with a patent-pending anti-rotational device on the lower shaft allows for true one-handed height adjustments. The MS9701B+ adds a 30" boom, which features an oversized angle adjustment knob for and a non-slip clutch for secure positioning. A solid steel 5/8-27" threaded lug, oversized shock mount locking washer and removable steel counterweight complete the professional package!

## **PRODUCT SPECIFICATIONS**

- > Height Adj.: 36"-64"
- > Boom Length: 30"
- > Base Spread: 24"
- > Leg Housing: Steel
- > Color: Black Powder Coat Finish

Model#: **MS9701B**+ Inv#: **11656**  List Price: \$88.99 Map Price: \$43.95