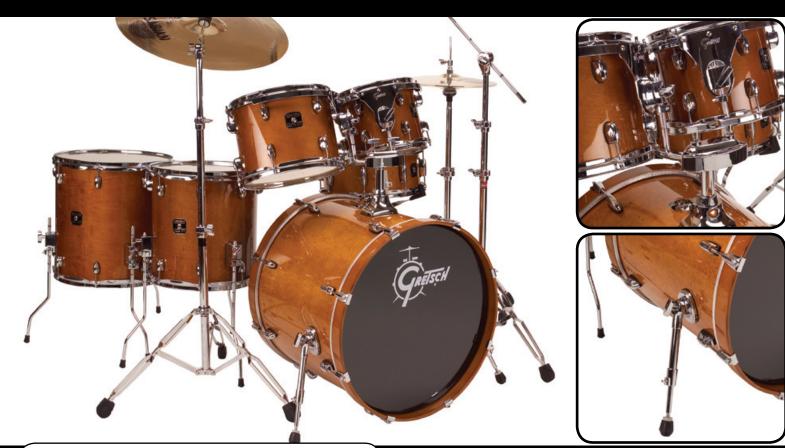

## Catalina Maple Series

## MC-E825PT 5pc Shell Pack with FREE 16" x 16" Floor Tom

The Gretsch Catalina Maple series has been designed for the player who is looking for quality features without the high price. With the warm tone of the thin maple shells, UV gloss finishes, and pro tom holders the Catalina Maple offers the looks and features of a pro kit without breaking your bank. In addition, for 2006 all Catalina Maple Euro shell packs will include a FREE matching 16" x 16" Floor Tom.

## Catalina Maple "Euro" shell pack features:

- Maple shells with natural interiors
- 2.5mm triple flange hoops
- GTS suspension systems
- Die-cast claw hooks
- Hinged tom brackets
- Mini Gretsch lugs

## Sizes:

8" x 10" Mounted Tom 9" x 12" Mounted Tom 14" x 14" Floor Tom 18" x 22" Bass Drum 6" x 14" 8-Lug Snare Drum Double Tom Holder FREE 16" x 16" Floor Tom