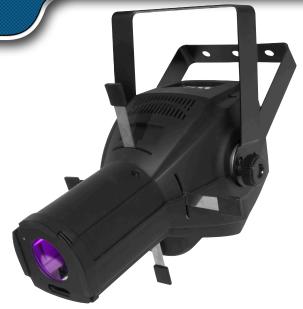

## LFS-75DMX

## **FEATURES**

- 75W LED framing spot shines a hard-edged, white spot in any direction
- Choose from 8 vivid colors via the automated color wheel
- Increase design options with built-in dimmer, DMX control and color wheel
- Accepts both round and square gobos to make setup easier
- Internal thermostat monitors temperatures to control fan speed
- Eliminate the need for DMX control with advanced stand-alone operation
- Easily highlight areas by altering the projected beam with framing shutters
- Flexibility to project from any distance using the 14° -22° zoom range
- Includes four popular gobos and a gel frame holder
- Save time running extension cords by power-linking multiple units
- Easily transports in the CHS-50 VIP Gear Bag

Weight: 8lbs (3.7kg)

Size: 15.1 x 11.1 x 13.6in (385 x 283 x 345mm)