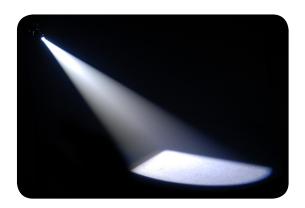

## **FEATURES**

- 75W LED framing spot shines a hard-edged, white spot in any direction
- Choose from 8 vivid colors via the automated color wheel
- Increase design options with built-in dimmer, DMX control and color wheel
- Accepts both round and square gobos to make setup easier
- Internal thermostat monitors temperatures to control fan speed
- Eliminate the need for DMX control with advanced stand-alone operation
- Easily highlight areas by altering the projected beam with framing shutters
- Flexibility to project from any distance using the 14° -22° zoom range
- Includes four popular gobos and a gel frame holder
- Save time running extension cords by power-linking multiple units
- Easily transports in the CHS-50 VIP Gear Bag