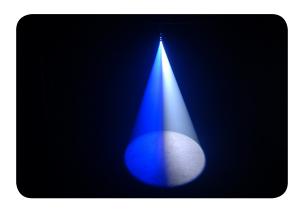

## **FEATURES**

- 75W LED framing spot shines a hard-edged, white spot in any direction
- Choose from 8 vivid colors via the automated color wheel
- Increase design options with built-in dimmer, DMX control and color wheel
- Accepts both round and square gobos to make setup easier
- Internal thermostat monitors temperatures to control fan speed
- Eliminate the need for DMX control with advanced stand-alone operation
- Easily highlight areas by altering the projected beam with framing shutters
- Flexibility to project from any distance using the 14° -22° zoom range
- Includes four popular gobos and a gel frame holder
- Save time running extension cords by power-linking multiple units
- Easily transports in the CHS-50 VIP Gear Bag