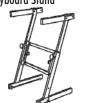

> 2 Hand straps for a well-balanced load.

Holds any of the following On-Stage Stands® models...

KS7350 Pro Heavy-Duty Folding-Z™ Kevboard Stand

Pro Heavy-Duty Folding-Z™ with 2nd Tier

KS7150 Platform-Style **Keyboard Stand** 