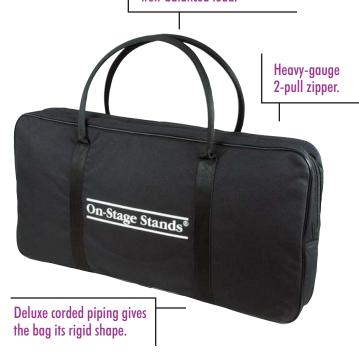

## FEATURES AND BENEFITS

A must for every roadie, this rugged heavy-duty bag is made with padded nylon and includes two hand straps for a well-balanced load. Two internal velcro straps hold KS7365 Support Bar. Also comes with a heavy-gauge two-pull zipper, so the bag can be unzipped length-wise from the center. Deluxe corded piping gives the bag its rigid shape.

Carry all of your gear with comfort and style!