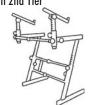

> 2 Hand straps for a well-balanced load.

Holds any of the following On-Stage Stands® models...

KS7350 Pro Heavy-Duty Folding-Z™ Kevboard Stand

Pro Heavy-Duty Folding-Z™ with 2nd Tier

KS7150 Platform-Style **Keyboard Stand** 