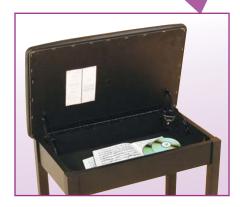

## FEATURES AND BENEFITS

Our new Flip-Top Keyboard Bench is made from a durable, quality wood construction. The design combines a 1.5" cushion, which provides deluxe comfort for hours of play, with a flip-top seat, which provides storage space for music books and other music accessories.