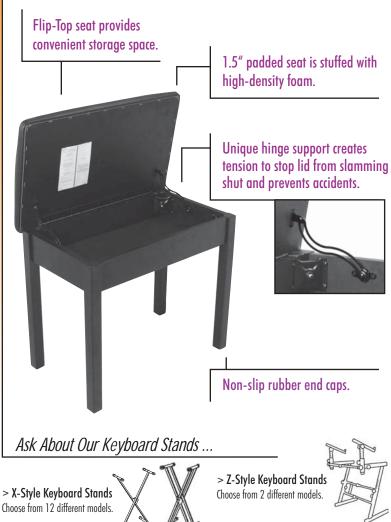

## FEATURES AND BENEFITS

Our new Flip-Top Keyboard Bench is made from a durable, quality wood construction. The design combines a 1.5" cushion, which provides deluxe comfort for hours of play, with a flip-top seat, which provides storage space for music books and other music accessories.

## PRODUCT SPECIFICATIONS

> **Height:** 19.5"

> Weight Capacity: n/a

> Bench Seat Size: 13.5" x 22.5"

> Cushion Thickness: 1.5"

> Materials: Wood and Vinyl

> Color: Black

Model#: KB8902B List Price: \$139.00