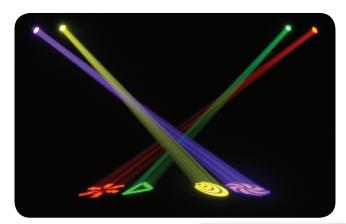

## **FEATURES**

- Two Intimidator<sup>™</sup> moving heads pre-mounted on a single bar
- Safe and flexible mounting options include truss or tripod, or set on the floor
- No additional clamps needed with built-in mount suited for most tripods or speaker stands
- Add the look of a programmed show with 16 built-in master/slave programs
- Maximize your lighting options with separate color and gobo wheels as well as pan and tilt functions found in each moving head
- Reduce programming time with master/slave programs that includes an offset feature
- Save time running cables and extension cords with power linking option
- Multiple control options include automated programs, soundactivated and master/slave modes or DMX