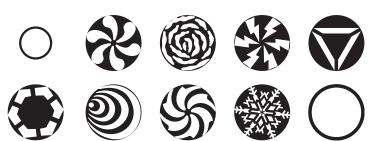

## **INCLUDED GOBOS**

Weight: 18.4 lbs (8.4 kg)

Size: 21 x 7.4 x 14.4 in (540 x 187 x 365 mm)