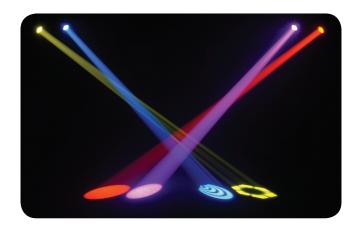

## **FEATURES**

- Two Intimidator<sup>™</sup> moving heads pre-mounted on a single bar
- Safe and flexible mounting options include truss or tripod, or set on the floor
- No additional clamps needed with built-in mount suited for most tripods or speaker stands
- Add the look of a programmed show with 16 built-in master/slave programs
- Maximize your lighting options with separate color and gobo wheels as well as pan and tilt functions found in each moving head
- Reduce programming time with master/slave programs that includes an offset feature
- Save time running cables and extension cords with power linking option
- Multiple control options include automated programs, soundactivated and master/slave modes or DMX