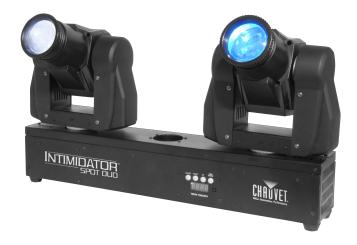

## **Intimidator™ Spot Duo**

## **FEATURES**

- Two Intimidator<sup>™</sup> moving heads pre-mounted on a single bar
- Safe and flexible mounting options include truss or tripod, or set on the floor
- No additional clamps needed with built-in mount suited for most tripods or speaker stands
- Add the look of a programmed show with 16 built-in master/slave programs
- Maximize your lighting options with separate color and gobo wheels as well as pan and tilt functions found in each moving head
- Reduce programming time with master/slave programs that includes an offset feature
- Save time running cables and extension cords with power linking option
- Multiple control options include automated programs, soundactivated and master/slave modes or DMX