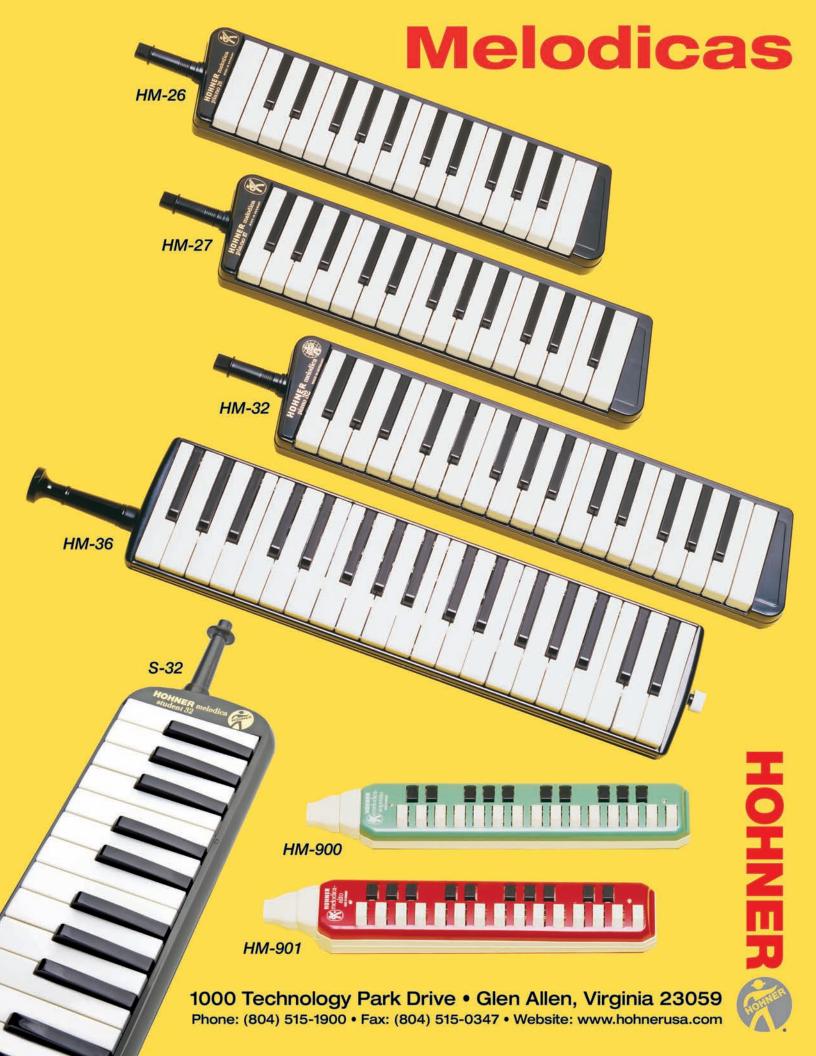

#### HM-26 PIANO 26 MELODICA (SOPRANO)

This instrument's handsome appearance is surpassed only by its beautiful tone. Its 26 piano keys start with B below middle C and extend up for over two chromatic octaves. Comfortable strap for left hand. Complete with instructions and deluxe carrying case.

#### HM-27 PIANO 27 MELODICA (ALTO)

An advanced virtuoso instrument, similar to the Piano 26 Melodica, but in the alto range. Its 27 piano keys start with F below middle C and extend up for over two chromatic octaves. Comfortable strap for left hand. Complete with instructions and deluxe carrying case.

**HM-32 PIANO 32 MELODICA** This instrument has a range of over two and one half full octaves for soprano and alto. It has 32 keys starting with F below middle C. Ideal for beginners as well as professionals. Deluxe carrying case, mouthpiece and instructions included.

### HM-36 PROFESSIONAL 36 MELODICA

This three octave professional instrument produces a rich accordion-

like tone. Conveniently hand held with 36 piano keys. Ultra durable bronze reeds. Tonal range, F below middle C through E. Specially designed mouthpiece and deluxe padded carrying case included.

**HM-900 SOPRANO MELODICA** This popular model features solid construction and scientifically-tuned reeds. Range covers two full chromatic octaves from middle C. With instructions and colorful leatherette carrying case.

**HM-901 ALTO MELODICA** This larger, richervoiced Melodica blends with the HM-900 beautifully for group playing. Construction details are also similar to the HM-900, but the sounding board is deeper. Two octave range from F below middle C. Instructions and colorful leatherette carrying case.

**S32 STUDENT 32 MELODICA** This newest member to the Hohner Melodica line has 32 piano keys covering the alto and soprano range starting with F below middle C. Ideal for students as well as advanced players. Deluxe padded zipper case, mouthpiece and extension hose included.