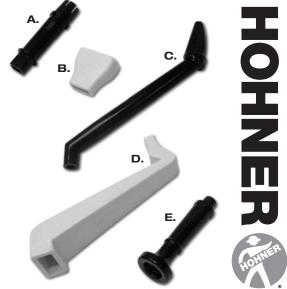

## Melodica Accessories

- A. HMA-76 Extra mouthpiece for HM-26, 27 and 32.
- **B. HMA-25** Extra mouthpiece for Melodica models 900 and 901.
- **C. HMA-80** Professional mouthpiece for HM-36 Melodicas. Makes playing easier by providing a better view of the keyboard.
- **D. HMA-75** Vista Mouthpiece permits the player to see the keyboard more easily. Fits Melodica models 900 and 901.
- **E. HMA-81** Trumpet mouthpiece for model HM-36.