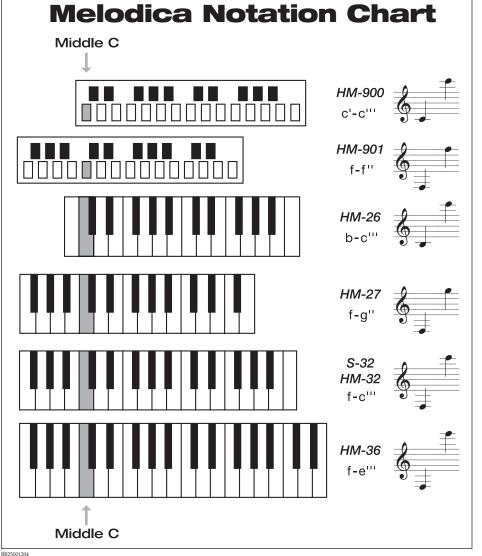

#### HM-26 PIANO 26 MELODICA (SOPRANO)

This instrument's handsome appearance is surpassed only by its beautiful tone. Its 26 piano keys start with B below middle C and extend up for over two chromatic octaves. Comfortable strap for left hand. Complete with instructions and deluxe carrying case.

#### HM-27 PIANO 27 MELODICA (ALTO)

An advanced virtuoso instrument, similar to the Piano 26 Melodica, but in the alto range. Its 27 piano keys start with F below middle C and extend up for over two chromatic octaves. Comfortable strap for left hand. Complete with instructions and deluxe carrying case.

**HM-32 PIANO 32 MELODICA** This instrument has a range of over two and one half full octaves for soprano and alto. It has 32 keys starting with F below middle C. Ideal for beginners as well as professionals. Deluxe carrying case, mouthpiece and instructions included.

### HM-36 PROFESSIONAL 36 MELODICA

This three octave professional instrument produces a rich accordion-

like tone. Conveniently hand held with 36 piano keys. Ultra durable bronze reeds. Tonal range, F below middle C through E. Specially designed mouthpiece and deluxe padded carrying case included.

**HM-900 SOPRANO MELODICA** This popular model features solid construction and scientifically-tuned reeds. Range covers two full chromatic octaves from middle C. With instructions and colorful leatherette carrying case.

**HM-901 ALTO MELODICA** This larger, richervoiced Melodica blends with the HM-900 beautifully for group playing. Construction details are also similar to the HM-900, but the sounding board is deeper. Two octave range from F below middle C. Instructions and colorful leatherette carrying case.