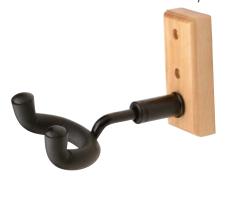

## **GS7730**

# Mini Wood Wall Hanger

#### FEATURES AND BENEFITS

This wall hanger can be mounted with 2 screws (not supplied) and is designed to hold most guitars by their headstock. The yoke assembly swivels to allow the guitar to hang straight. Constructed from solid pine and steel and features a black Velveteen rubber yoke.

#### **PRODUCT SPECIFICATIONS**

> Padding: Black Velveteen Rubber

> Construction: Steel and wood

> Color: Black Powder Coat Finish and Maple Wood

Model#: G\$7730 Inv#: 49979 List Price: \$21.99

Call The Music People today to place your order