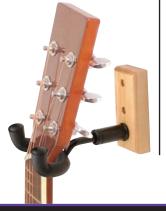

## **GS7730**

# Mini Wood Wall Hanger

#### FEATURES AND BENEFITS

This wall hanger can be mounted with 2 screws (not supplied) and is designed to hold most guitars by their headstock. The yoke assembly swivels to allow the guitar to hang straight. Constructed from solid pine and steel and features a black Velveteen rubber yoke.

#### **PRODUCT SPECIFICATIONS**

> Padding: Black Velveteen Rubber

> Construction: Steel and wood

> Color: Black Powder Coat Finish and Maple Wood

Model#: G\$7730 Inv#: 49979 List Price: \$21.99

Call The Music People today to place your order