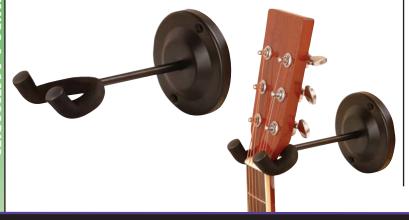

### **GS7640**

## Metal Guitar Hanger

#### **FEATURES AND BENEFITS**

For studio/home use this mount is offered with a round solid steel round base and features a black Velveteen rubber yoke.

#### PRODUCT SPECIFICATIONS

> Padding: Black Velveteen Rubber

> Construction: Steel

> Color: Black Powder Coat Finish

Model#: **GS7640** Inv#: **40970** List Price: **\$16.99** 