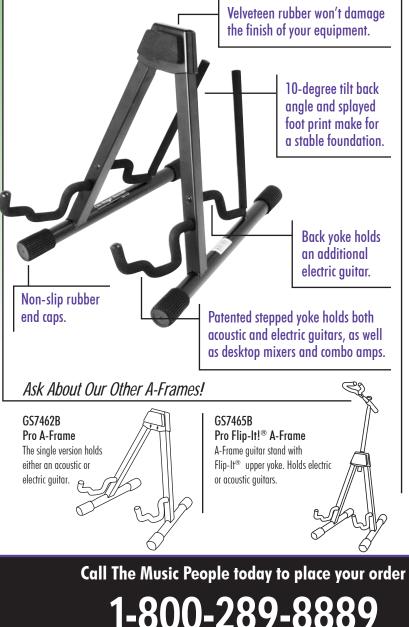

## **FEATURES AND BENEFITS**

A versatile double version of our heavy-duty A-Frame features heavy-duty square tubing, velveteen rubber and a "uni-construction" design which means that there are no parts to lose. Our patented stepped yoke holds both acoustic and electric guitars as well as desktop mixers and combo amps in the front and an additional electric guitar in the back. There is no longer a need to own multiple stands when our patented stepped yoke design can hold all of them! A must for the gigging musician.

Extremely Versatile!

Our extremely versatile Double A-Frame has capabilities like no other! Not only can it hold a combination of guitars, small amps and mixers, as well as fold flat for travel, it can nest together with other stands for storage.