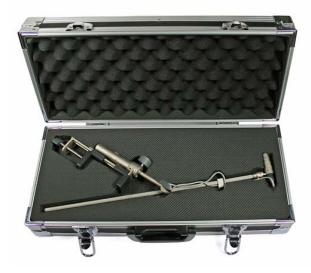

The GM10 Guitar Mic will transform the way you work in the studio.

Includes complete assembly and deluxe flight case