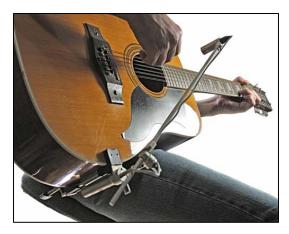

The GM 10 Guitar Mic is a unique new addition to the sE range, designed to solve an age old problem that occurs when recording acoustic guitars. Until now, there has always been a trade off between keeping a consistent mic position and capturing a natural performance. The result is often too clinical and lacks the performance element that can make or break a song.

The GM10 is a true condenser (*not electret*) featuring a 3 micron thick, gold-sputtered capsule with a 14 mm diameter. A proprietary dual shock mount assembly is built into the capsule head and the universal clamping system enables the user to fix the mic in place on any flat-backed acoustic guitar. The capsule is then perfectly placed to record take after take from exactly the same position. The clamping mechanism and shock mount ensure that there is zero mechanical noise transferred through the guitar body.