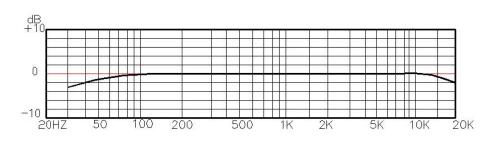

## **Technical Specifications**

Polar pattern...... Cardioid **Diaphragm......14**mm gold sputtered (17.1 mm housing) Rated impedance..... ≤ 50 Ohms Max SPL...... 135 dB for THD 0.5% Power source......48V±4V Phantom Warranty...... 2 years Output Connector.....3-Pin XLR