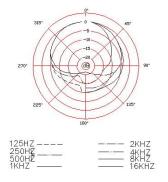

## **Technical Specifications**

Polar pattern...... Cardioid **Diaphragm......14**mm gold sputtered (17.1 mm housing) Rated impedance..... ≤ 50 Ohms Max SPL...... 135 dB for THD 0.5% Power source......48V±4V Phantom Warranty...... 2 years Output Connector.....3-Pin XLR