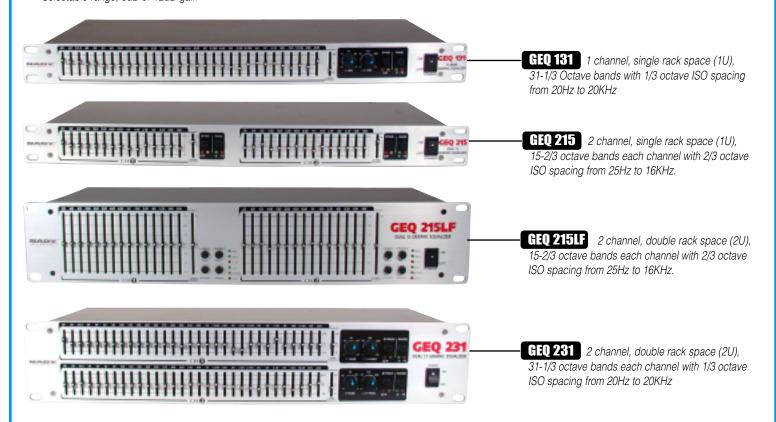

## **GEQ Series Graphic Equalizers**

With compact and durable all-steel chassis design, the GEQ Series provides optimum audio control for all live and recording applications, plus ultimate operating convenience and maximum reliability.

- Active balanced (XLR and 1/4" TRS) and unbalanced (RCA) input/output connectors
- Constant Q bandwidth from each filter with 3% center frequency accuracy
- Parallel filter design for minimal phase distortion
- Ultra low-noise circuitry
- High-cut filter at 16Hz, 12dB/octave, switchable (GEQ 215LF)
- Low-cut filter at 40Hz, 12dB/octave, switchable (GEQ 215LF)
- Variable low-cut and low-pass filters (GEQ 131/GEQ 231)
- Selectable range, 6dB or 12dB gain

- Center detents on faders
- Variable input level control
- Power off automatic bypass function
- Equalizer ON/OFF bypass switch
- Peak (overload threshold) LED
- Shielded internal power supply with AC input and selectable line voltage (~115V/60Hz or ~230V/50Hz)
- · Ground lift switch