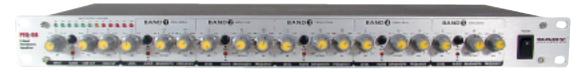

## **PEQ-5B Parametric Equalizer**

With its advanced state-of-the-art features and versatile utility, the PEQ-5B five-band parametric equalizer is a rugged workhorse, designed for long-haul reliability in the studio and live sound reinforcement applications.

- Full professional features include: 15dB boost/cut per band, constant-Q, state-variable filter circuitry for precision control of tone coloration, parallel phase filters for minimal phase shifting, and tunable high and low cut filters.
- Each band is independently switchable and adjustable in bandwidth (.03 to 2 octaves wide), allowing a range of adjustment from tight notching to extreme boost/attenuation by band overlapping
- Servo-balanced XLR and 1/4" TRS inputs and outputs
- Bypass switches on each channel
- 12-segment LED switchable Input/Output meter
- Housed in a single rackmount metal housing (1U)