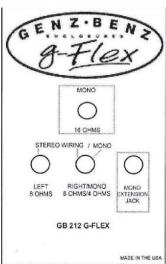

## GB 212 G-FLEX GUITAR ENCLOSURE

## **MONO OPERATION -**

- Mono 16 ohm Jack: Use this jack for mono 16 ohm operation.
- Mono 4 ohm Jack: Use this jack for mono 4 ohm operation.
- Mono Extension Jack: Use this jack to connect another extension cabinet when using either of the mono input jacks (daisy chaining).

## STEREO OPERATION -

Note: Two amplifier sections or channels are required for stereo operation.

- <u>Left 8 ohm Jack</u>: Use this jack to connect one amplifier section or channel to the left 8 ohm speaker.
- Right 8 ohm Jack: Use this jack to connect a second amplifier section or channel to the right 8 ohm speaker.