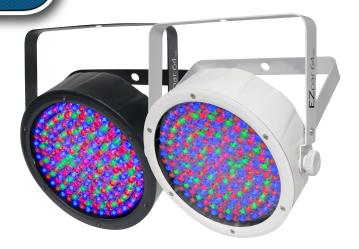

## EZpar<sup>™</sup> 64 RGBA

## **FEATURES**

- Battery-operated, cable-free RGBA LED Par goes anywhere
- Rechargeable, lithium battery lasts up to 20hrs from a single charge
- Achieve rich colors and pastels with amber LEDs
- Suitable for every event with either black or white housings
- Easily check the battery status with the built-in battery life indicator
- Convenient non-DMX wireless operation with the included IRC remote
- Saves time setting up and tearing down by eliminating the need for power cables
- Built-in automated and sound-activated programs via DMX, IRC remote or master/slave
- Easily transports in the CHS-25 VIP Gear Bag