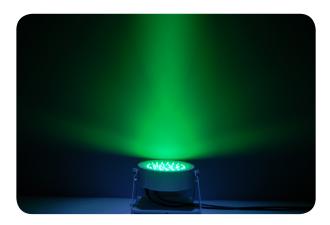

## **FEATURES**

- Battery-operated, cable-free RGBA LED Par goes anywhere
- Rechargeable, lithium battery lasts up to 20hrs from a single charge
- Achieve rich colors and pastels with amber LEDs
- Suitable for every event with either black or white housings
- Easily check the battery status with the built-in battery life indicator
- Convenient non-DMX wireless operation with the included IRC remote
- Saves time setting up and tearing down by eliminating the need for power cables
- Built-in automated and sound-activated programs via DMX, IRC remote or master/slave
- Easily transports in the CHS-25 VIP Gear Bag