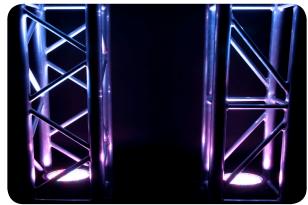

Weight: 4lbs (1.9kg) Size: 10.8 x 10.8 x 2.6in (276 x 275 x 66mm)

(Shown with TRUSST®)

www.chauvetlighting.com | www.chauvetlighting.co.uk