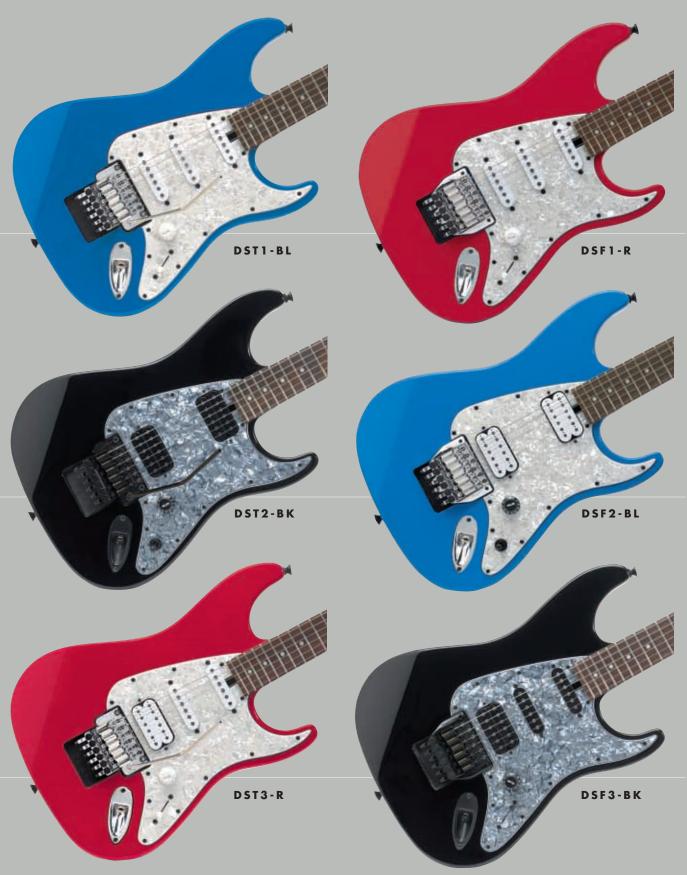

**ALL DISCOVERY SERIES** (DS) guitars are available with either a Floyd Rose SpeedLoader™ Fixed (F) or Tremolo (T) Bridge System. Each features a Rosewood fretboard, a Traditional pickguard, and comes in a choice of three colors: Black, Red, or Retro Blue.