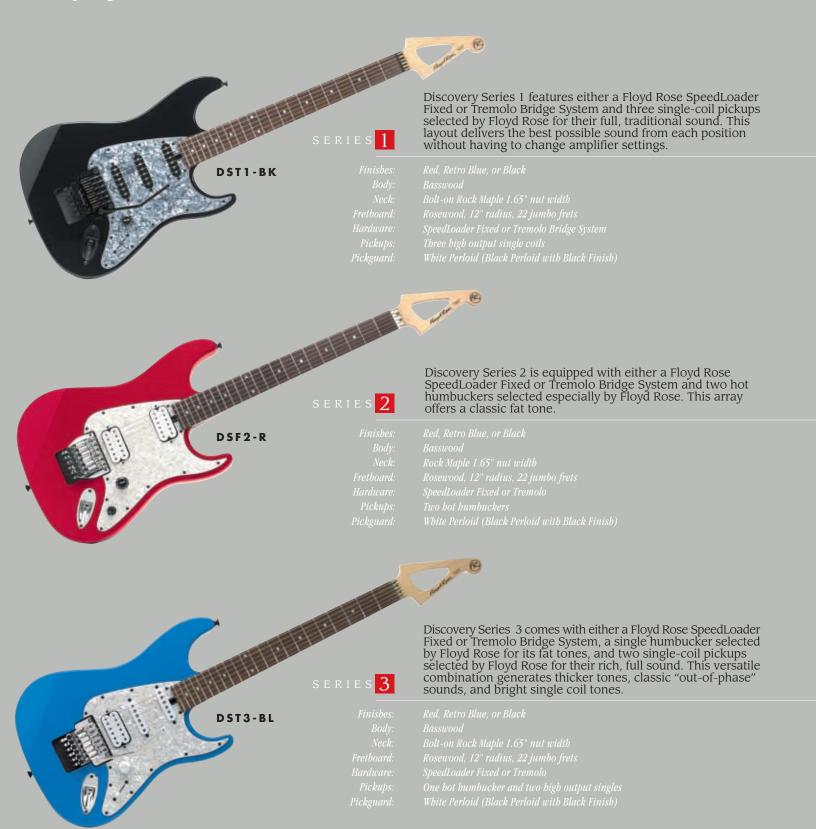

## DISCOVERY SERIES

**ALL DISCOVERY SERIES** (DS) guitars are available with either a Floyd Rose SpeedLoader™ Fixed (F) or Tremolo (T) Bridge System. Each features a Rosewood fretboard, a Traditional pickguard, and comes in a choice of three colors: Black, Red, or Retro Blue.