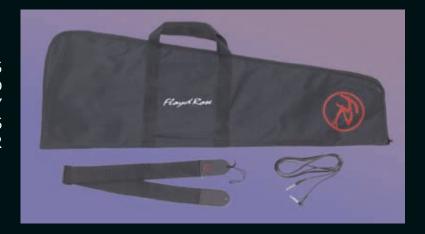

Designed for the guitarist who prefers not to use a tremolo, the SpeedLoader Fixed Bridge combines the utility of a "hardtail" bridge with the ease, accuracy, and stability of the SpeedLoader System.

ACCESSORIES
INCLUDED
WITH EVERY
DISCOVERY SERIES
GUITAR