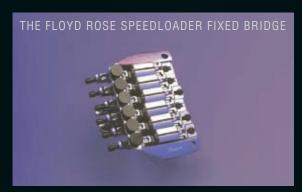

Designed for the guitarist who prefers not to use a tremolo, the SpeedLoader Fixed Bridge combines the utility of a "hardtail" bridge with the ease, accuracy, and stability of the SpeedLoader System.

ACCESSORIES
INCLUDED
WITH EVERY
DISCOVERY SERIES
GUITAR