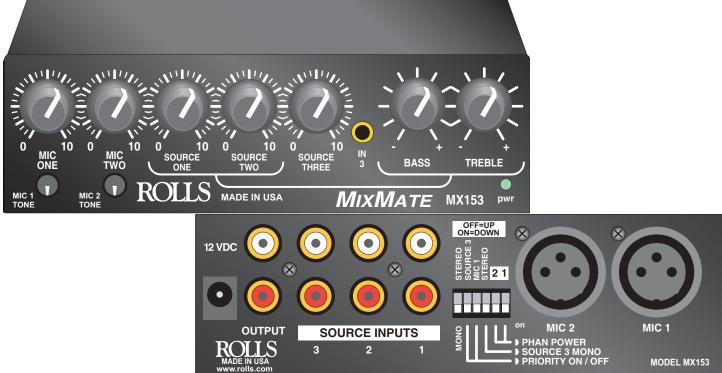

## MX153 MixMate

The MX153 is a compact two microphone and three stereo source mixer designed mainly for installation purposes. It's ideal for small restaurants, clubs, churches, schools, or any application where two paging or announcing microphones need to be mixed with stereo sources such as AM/FM tuners, CD players, juke boxes, and video players. Priority talkover is provided on Microphone One for paging, and on Source Three for a jukebox, telephone, etc.

## **FEATURES:**

- Two Microphone inputs with phantom power
- Tone controls for each Mic input
- Three stereo Source inputs
- Bass and Treble controls on Sources One and Two
- Priority ducking on Mic One and Source Three
- Switchable Mono/Stereo Unbalanced Output