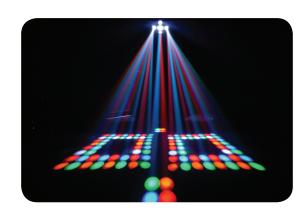

## **FEATURES**

- LED effect light with sharp flowing beams and high-impact strobe effect
- Convenient, wireless non-DMX control using the optional IRC remote
- Achieve intensity and toughness with road-ready SMD LEDs
- Light punches through the air as it flows from pod to pod with automated programs
- Maximize color options with red, green, blue, white and amber LEDs
- Save time running cables and extension cords by power linking multiple units
- Increase control options using automated and soundactivated programs, or master/slave and DMX mode
- Fits best in the CHS-50 VIP Gear Bag