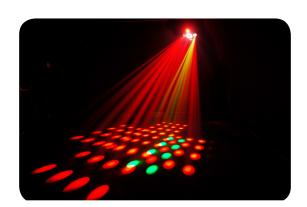

## **FEATURES**

- LED effect light with sharp flowing beams and high-impact strobe effect
- Convenient, wireless non-DMX control using the optional IRC remote
- Achieve intensity and toughness with road-ready SMD LEDs
- Light punches through the air as it flows from pod to pod with automated programs
- Maximize color options with red, green, blue, white and amber LEDs
- Save time running cables and extension cords by power linking multiple units
- Increase control options using automated and soundactivated programs, or master/slave and DMX mode
- Fits best in the CHS-50 VIP Gear Bag