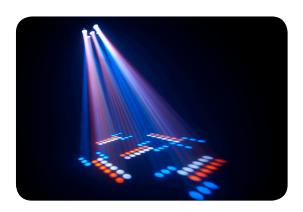

## **FEATURES**

- LED effect light with sharp flowing beams and high-impact strobe effect
- Convenient, wireless non-DMX control using the optional IRC remote
- Achieve intensity and toughness with road-ready SMD LEDs
- Light punches through the air as it flows from pod to pod with automated programs
- Maximize color options with red, green, blue, white and amber LEDs
- Save time running cables and extension cords by power linking multiple units
- Increase control options using automated and soundactivated programs, or master/slave and DMX mode
- Fits best in the CHS-50 VIP Gear Bag