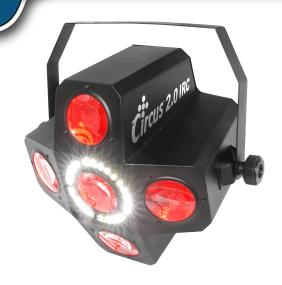

## Circus™ 2.0 IRC

## **FEATURES**

- LED effect light with sharp flowing beams and high-impact strobe effect
- Convenient, wireless non-DMX control using the optional IRC remote
- Achieve intensity and toughness with road-ready SMD LEDs
- Light punches through the air as it flows from pod to pod with automated programs
- Maximize color options with red, green, blue, white and amber LEDs
- Save time running cables and extension cords by power linking multiple units
- Increase control options using automated and soundactivated programs, or master/slave and DMX mode
- Fits best in the CHS-50 VIP Gear Bag