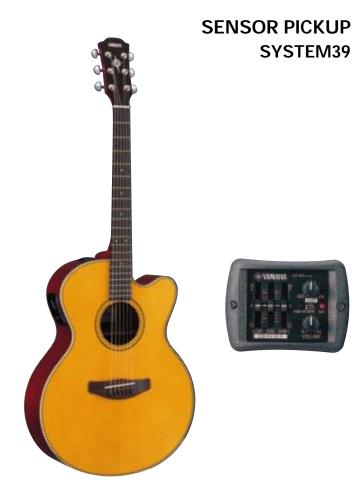

## ELECTRIC ACOUSTIC GUITAR CPX5 SERVICE MANUAL

NOTE: See parts list of the EG 011406 service manual for details of circuit board component parts.