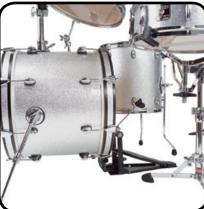

## CC-J484 4pc Shell Pack

The Gretsch Catalina Club Jazz set has been designed for the player in mind who is looking for quality features in jazz 4pc configuration to suit their playing needs. With the warmth of the of the mahogany shells, the 14" x 18" bass drum and retro finishes, the Catalina Club Jazz offers the looks and features of a pro kit without the high price you would expect to see in this style of set up.

## Catalina Club "Jazz" shell pack features:

- Mahogany shells with natural interiors
- Mini GTS suspension systems
- Inlayed bass drum hoops
- Mini Gretsch lugs
- Bass Drum riser
- 14" x 18" Bass