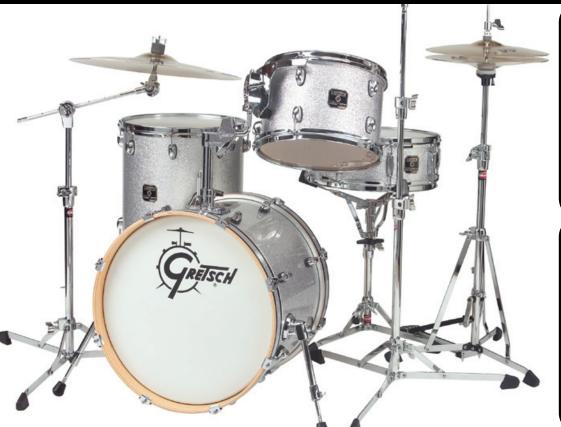

## CC-J484 4pc Shell Pack

The Gretsch Catalina Club Jazz set has been designed for the player in mind who is looking for quality features in jazz 4pc configuration to suit their playing needs. With the warmth of the of the mahogany shells, the 14" x 18" bass drum and retro finishes, the Catalina Club Jazz offers the looks and features of a pro kit without the high price you would expect to see in this style of set up.

## Catalina Club "Jazz" shell pack features:

- Mahogany shells with natural interiors
- Mini GTS suspension systems
- Inlayed bass drum hoops
- Mini Gretsch lugs
- Bass Drum riser
- 14" x 18" Bass

## Sizes:

8" x 12" Mounted Tom 14" x 14" Floor Tom 14" x 18" Bass Drum

5" x 14" 8-Lug Snare Drum Single Tom Holder