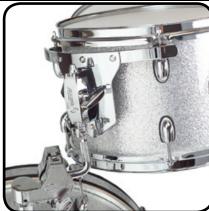

## Catalina Club "Jazz" shell pack features:

- Mahogany shells with natural interiors
- Mini GTS suspension systems
- Inlayed bass drum hoops
- Mini Gretsch lugs
- Bass Drum riser
- 14" x 18" Bass