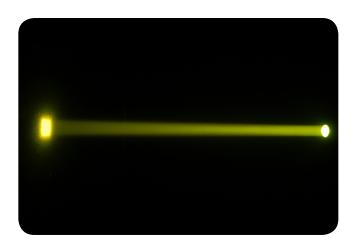

## **FEATURES**

- Compact aerial effect light outshines the competition with narrow, razor-sharp beams
- Build an impressive matrix or create runway effects using multiple fixtures
- Change the color with the included 4-pack of gels
- Achieve super-smooth LED fading with built-in dimming curves
- Save time running cables and extension cords by power-linking multiple units
- Trigger built-in automated programs in master/slave or DMX mode
- Sound-activated programs dance to the beat of the music
- Easily transport up to 8 units in the CHS-30 VIP Gear Bag