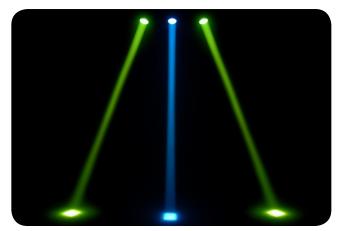

## **FEATURES**

- Compact aerial effect light outshines the competition with narrow, razor-sharp beams
- Build an impressive matrix or create runway effects using multiple fixtures
- Change the color with the included 4-pack of gels
- Achieve super-smooth LED fading with built-in dimming curves
- Save time running cables and extension cords by power-linking multiple units
- Trigger built-in automated programs in master/slave or DMX mode
- Sound-activated programs dance to the beat of the music
- Easily transport up to 8 units in the CHS-30 VIP Gear Bag