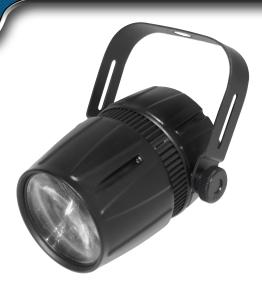

## **BEAMshot**<sup>™</sup>

## **FEATURES**

- Compact aerial effect light outshines the competition with narrow, razor-sharp beams
- Build an impressive matrix or create runway effects using multiple fixtures
- Change the color with the included 4-pack of gels
- Achieve super-smooth LED fading with built-in dimming curves
- Save time running cables and extension cords by power-linking multiple units
- Trigger built-in automated programs in master/slave or DMX mode
- Sound-activated programs dance to the beat of the music
- Easily transport up to 8 units in the CHS-30 VIP Gear Bag