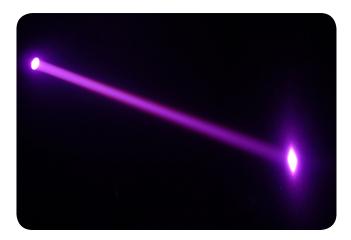

## **FEATURES**

- Compact aerial effect light outshines the competition with narrow, razor-sharp beams
- Build an impressive matrix or create runway effects using multiple fixtures
- Change the color with the included 4-pack of gels
- Achieve super-smooth LED fading with built-in dimming curves
- Save time running cables and extension cords by power-linking multiple units
- Trigger built-in automated programs in master/slave or DMX mode
- Sound-activated programs dance to the beat of the music
- Easily transport up to 8 units in the CHS-30 VIP Gear Bag